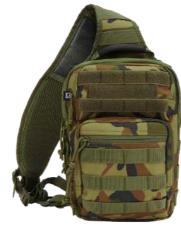

### US COOPER SLING PACK MEDIUM

2 · black

4 · darkcamo

 $10\cdot woodland$ 

14 · flecktarn

70 · camel

161 · tactical camo