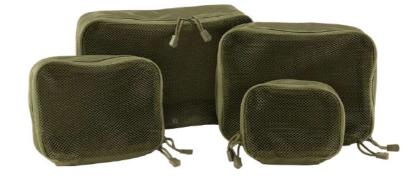

### US COOPER PACKING CUBES

8068

2 · black

4 · darkcamo

10 · woodland

14 · flecktarn

70 · camel

161 · tactical camo

ONE SIZE

 $1 \cdot \text{olive}$ 

2 · black

4 · darkcamo

10 · woodland

14 · flecktarn

70 · camel