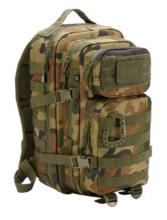

US COOPER LASERCUT LARGE

 $1 \cdot \mathsf{olive}$ 

8 · navy

8022

15010 · woodland

15161 · tactical camo

ONE SIZE

11002 · black

12004 · darkcamo

15010 · woodland

20070 · camel