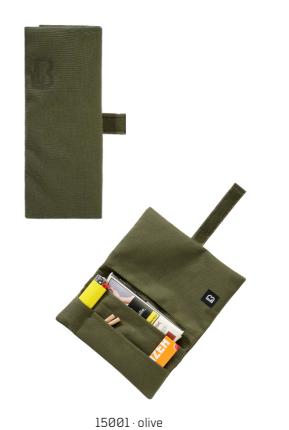

10 · woodland

70 · camel

161 · tactical camo

MOLLE POUCH TACTICAL

ONE SIZE

### MOLLE POUCH SNAKE





2 · black



4 · darkcamo



10 · woodland



70 · camel





ONE SIZE





161 · tactical camo



 $1 \cdot \text{olive}$ 



 $10\cdot woodland$ 



2 · black



70 · camel



4 · darkcamo



161 · tactical camo

### MOLLE MULTI POUCH SMALL



POUCHES

10 · woodland



2 · black



4 · darkcamo



70 · camel



161 · tactical camo



 $1 \cdot \text{olive}$ 

 $10 \cdot woodland$ 

MOLLE MULTI POUCH LARGE





4 · darkcamo



70 · camel

161 · tactical camo

### MOLLE MULTI POUCH MEDIUM

ONE SIZE





11002 · black



11002 · black

20070 · camel

15001 · olive

20070 · camel

**KEY POUCH** 

ONE SIZE









15001 · olive

11002 · black

20070 · camel







MINI EDC BAG

ONE SIZE



15001 · olive



15010 · woodland



11002 · black



20070 · camel



12004 · darkcamo



15161 · tactical camo







15001 · olive



15010 · woodland

MOLLE FIRST AID POUCH LARGE



11002 · black



20070 · camel



12004 · darkcamo



15161 · tactical camo

### MOLLE FIRST AID POUCH PREMIUM

ONE SIZE





11002 · black



12004 · darkcamo



15010 · woodland







20070 · camel



15161 · tactical camo



15001 · olive 11002 · black



20070 · camel

#### MOLLE OPERATOR POUCH

ONE SIZE



CHEST POCKET













10 · woodland





2 · black





4 · darkcamo



161 · tactical camo





 $1 \cdot \text{olive}$ 



2 · black



4 · darkcamo



10 · woodland



70 · camel



161 · tactical camo



 $1 \cdot \text{olive}$ 



2 · black



4 · darkcamo