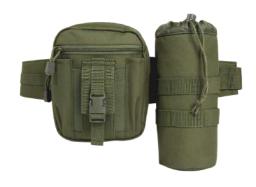

## MOLLE BOTTLE HOLDER II

POUCHES

2 · black

4 · darkcamo

 $1 \cdot \text{olive}$ 

2 · black

4 · darkcamo

 $10 \cdot woodland$ 