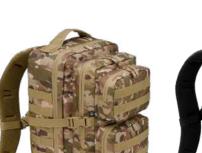

8007

163 · night camo digital

 $1 \cdot \text{olive}$ 

215 · grey camo

280 · blizzard camo

281 · dark woodland

**US COOPER LARGE BACKPACK** 

8 · navy

10 · woodland