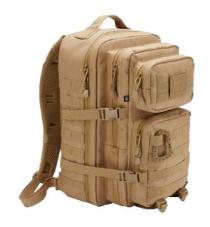

#### US ASSAULT PACK LARGE

ONE SIZE

US ASSAULT PACK MEDIUM

2 · black

70 · camel

4 · darkcamo

161 · tactical camo

10 · woodland