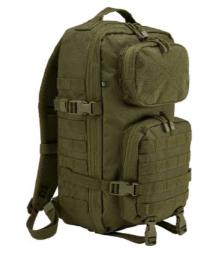

#### US COOPER DAYPACK

8023

 $1 \cdot \text{olive}$ 

2 · black

4 · darkcamo

8 · navy

70 · camel

15161 · tactical camo

ONE SIZE

 $1 \cdot \text{olive}$ 

2 · black

4 · darkcamo

8 · navy

14 · flecktarn

70 · camel

15161 · tactical camo