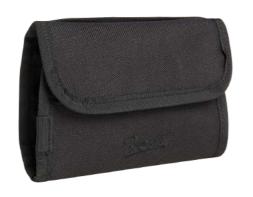

WALLET THREE

10 · woodland

70 · camel

161 · tactical camo

161 · tactical camo 70 · camel