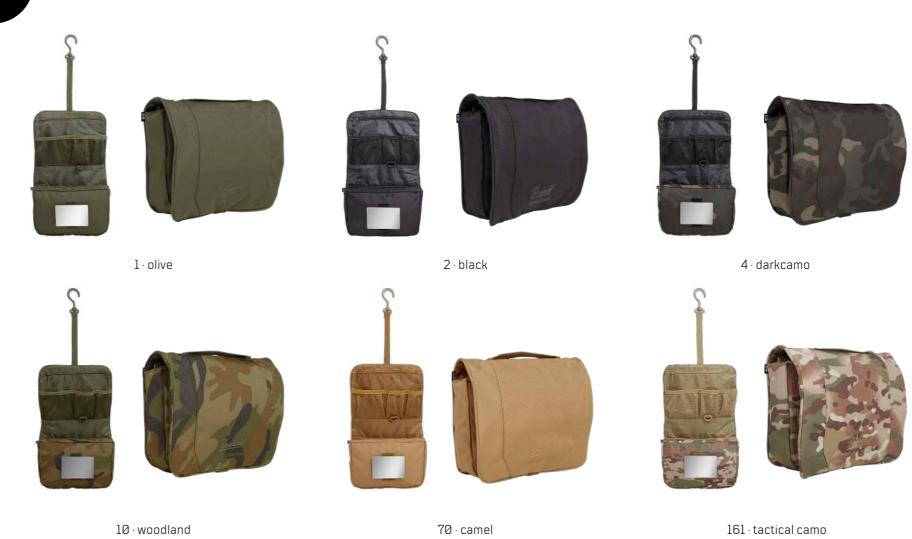

#### TOILETRY BAG MEDIUM

ONE SIZE

TOILETRY BAG LARGE

15001 · olive

11002 · black

20070 · camel

2 · black

2 · black