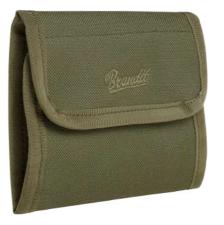

#### WALLET TWO

POUCHES

10 · woodland

ONE SIZE

2 · black

70 · camel

4 · darkcamo

161 · tactical camo