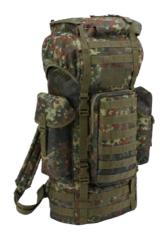

### COMBAT MOLLE BACKPACK

ONE SIZE

2 · black

8 · navy

8003

4 · darkcamo

10 · woodland

14 · flecktarn

15 · urban

70 · camel

161 · tactical camo

163 · night camo digital

222 · grey camo

 $1 \cdot \mathsf{olive}$ 

2 · black