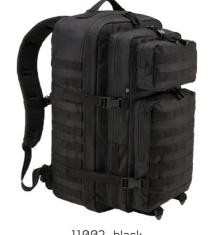

### COMBAT MOLLE BACKPACK

ONE SIZE

2 · black

8 · navy

8003

4 · darkcamo

10 · woodland

14 · flecktarn

15 · urban

70 · camel

161 · tactical camo

163 · night camo digital

222 · grey camo

 $1 \cdot \mathsf{olive}$ 

2 · black