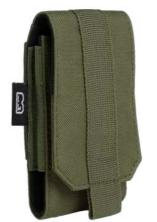

### MOLLE PHONE POUCH LARGE

ONE SIZE

MOLLE POUCH FUNCTIONAL

 $1 \cdot \text{olive}$ 

10 · woodland

ONE SIZE

2 · black

70 · camel