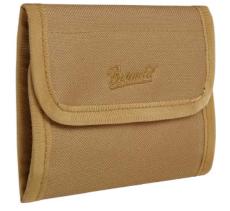

#### WALLET TWO

POUCHES

10 · woodland

ONE SIZE

2 · black

70 · camel

4 · darkcamo

161 · tactical camo