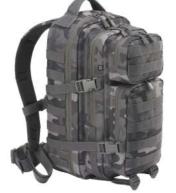

### COMBAT MOLLE BACKPACK

ONE SIZE

2 · black

8 · navy

8003

4 · darkcamo

10 · woodland

14 · flecktarn

15 · urban

70 · camel

161 · tactical camo

163 · night camo digital

222 · grey camo

 $1 \cdot \mathsf{olive}$ 

2 · black