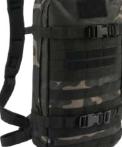

### COMBAT MOLLE BACKPACK

ONE SIZE

2 · black

8 · navy

8003

4 · darkcamo

10 · woodland

14 · flecktarn

15 · urban

70 · camel

161 · tactical camo

163 · night camo digital

222 · grey camo

 $1 \cdot \mathsf{olive}$ 

2 · black