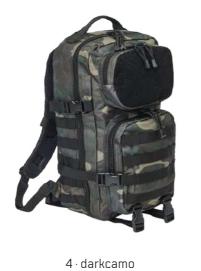

#### US COOPER DAYPACK

8023

 $1 \cdot \text{olive}$ 

2 · black

4 · darkcamo

8 · navy

70 · camel

15161 · tactical camo

ONE SIZE

 $1 \cdot \text{olive}$ 

2 · black

4 · darkcamo

8 · navy

14 · flecktarn

70 · camel

15161 · tactical camo