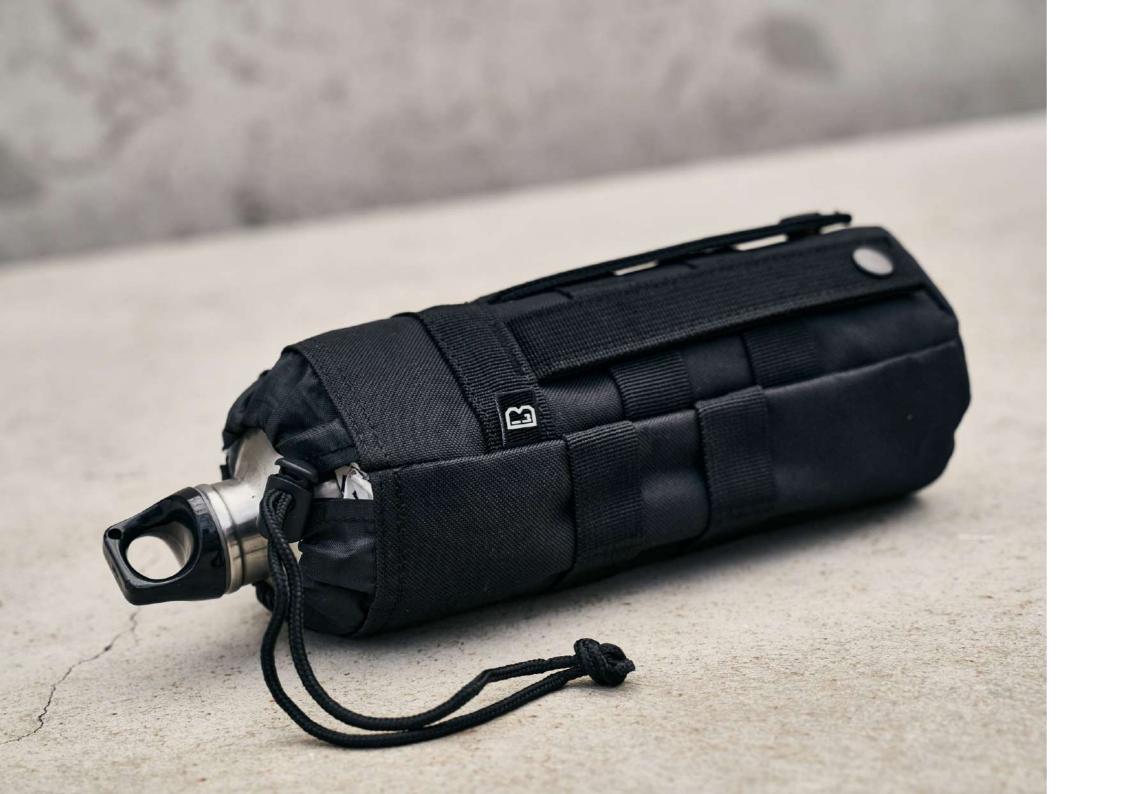

## MOLLE BOTTLE HOLDER II

POUCHES

2 · black

4 · darkcamo

 $1 \cdot \text{olive}$ 

2 · black

4 · darkcamo

 $10 \cdot woodland$ 