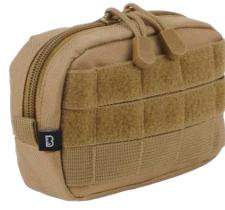

### US COOPER PATCH LARGE BACKPACK

5 · anthracite

8 · navy

4 · darkcamo

 $10\cdot$  woodland

14 · flecktarn

15 · urban

70 · camel

8007

163 · night camo digital

 $1 \cdot \text{olive}$ 

215 · grey camo

280 · blizzard camo

281 · dark woodland

**US COOPER LARGE BACKPACK** 

8 · navy