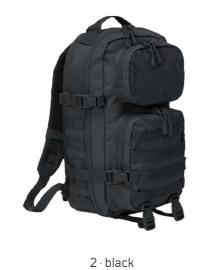

#### US COOPER DAYPACK

8023

 $1 \cdot \text{olive}$ 

2 · black

4 · darkcamo

8 · navy

70 · camel

15161 · tactical camo

ONE SIZE

 $1 \cdot \text{olive}$ 

2 · black

4 · darkcamo

8 · navy

14 · flecktarn

70 · camel

15161 · tactical camo