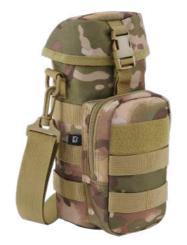

## MOLLE BOTTLE HOLDER II

POUCHES

2 · black

4 · darkcamo

 $1 \cdot \text{olive}$ 

2 · black

4 · darkcamo

 $10 \cdot woodland$ 