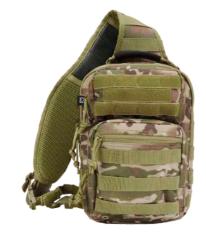

### US COOPER SLING PACK MEDIUM

2 · black

4 · darkcamo

 $10\cdot woodland$ 

14 · flecktarn

70 · camel

161 · tactical camo