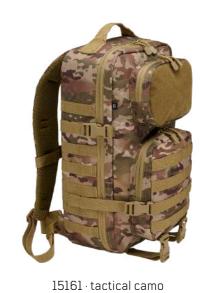

#### US COOPER DAYPACK

8023

 $1 \cdot \text{olive}$ 

2 · black

4 · darkcamo

8 · navy

70 · camel

15161 · tactical camo

ONE SIZE

 $1 \cdot \text{olive}$ 

2 · black

4 · darkcamo

8 · navy

14 · flecktarn

70 · camel

15161 · tactical camo