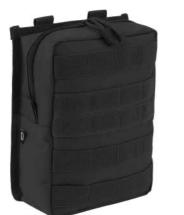

### COMBAT MOLLE BACKPACK

ONE SIZE

2 · black

8 · navy

8003

4 · darkcamo

10 · woodland

14 · flecktarn

15 · urban

70 · camel

161 · tactical camo

163 · night camo digital

222 · grey camo

 $1 \cdot \mathsf{olive}$ 

2 · black