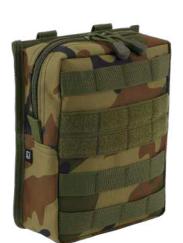

### COMBAT MOLLE BACKPACK

ONE SIZE

2 · black

8 · navy

8003

4 · darkcamo

10 · woodland

14 · flecktarn

15 · urban

70 · camel

161 · tactical camo

163 · night camo digital

222 · grey camo

 $1 \cdot \mathsf{olive}$ 

2 · black