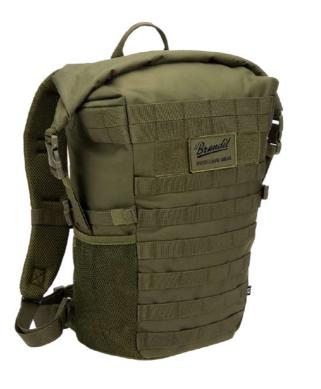

#### US COOPER XL BACKPACK

6022

1 · olive 2 · black 4 · darkcamo 70 · camel

ONE SIZE

US COOPER ROLLTOP

2 · black

10 · woodland

70 · camel