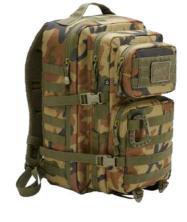

### US COOPER PATCH LARGE BACKPACK

5 · anthracite

8 · navy

4 · darkcamo

 $10\cdot$  woodland

14 · flecktarn

15 · urban

70 · camel