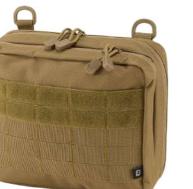

### US COOPER PATCH LARGE BACKPACK

5 · anthracite

8 · navy

4 · darkcamo

 $10\cdot$  woodland

14 · flecktarn

15 · urban

70 · camel