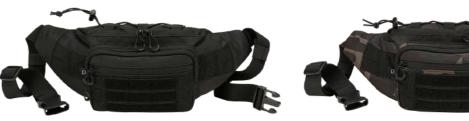

ONE SIZE

15001 · olive

1 · olive 2 · black 4 · darkcamo

5 · anthracite 8 · navy 10 · woodland 14 · flecktarn

WAISTBELTBAG

ONE SIZE

70 · camel

79 · black/anthracite