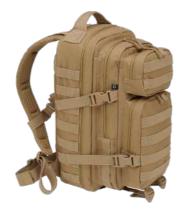

#### US COOPER DAYPACK

8023

 $1 \cdot \text{olive}$ 

2 · black

4 · darkcamo

8 · navy

70 · camel

15161 · tactical camo

ONE SIZE

 $1 \cdot \text{olive}$ 

2 · black

4 · darkcamo

8 · navy

14 · flecktarn

70 · camel

15161 · tactical camo