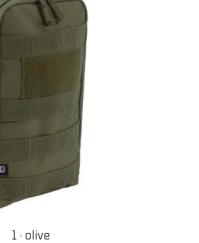

#### US COOPER DAYPACK

8023

 $1 \cdot \text{olive}$ 

2 · black

4 · darkcamo

8 · navy

70 · camel

15161 · tactical camo

ONE SIZE

 $1 \cdot \text{olive}$ 

2 · black

4 · darkcamo

8 · navy

14 · flecktarn

70 · camel

15161 · tactical camo