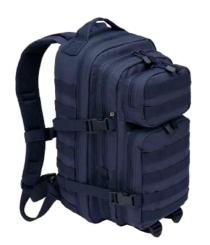

#### US COOPER DAYPACK

8023

 $1 \cdot \text{olive}$ 

2 · black

4 · darkcamo

8 · navy

70 · camel

15161 · tactical camo

ONE SIZE

 $1 \cdot \text{olive}$ 

2 · black

4 · darkcamo

8 · navy

14 · flecktarn

70 · camel

15161 · tactical camo