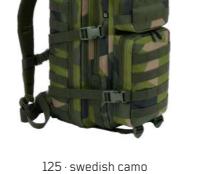

### US COOPER MEDIUM BACKPACK

ONE SIZE

161 · tactical camo

BACKPACKS

14 · flecktarn

8008

125 · swedish camo

163 · night camo digital

215 · grey camo

70 · camel

280 · blizzard camo

281 · dark woodland

ONE SIZE

161 · tactical camo

15014 · flecktarn

20070 · camel