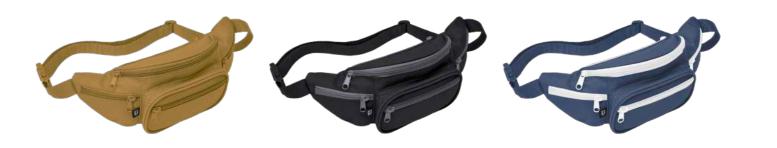

ONE SIZE

15001 · olive

1 · olive 2 · black 4 · darkcamo

5 · anthracite 8 · navy 10 · woodland 14 · flecktarn

WAISTBELTBAG

ONE SIZE

70 · camel

79 · black/anthracite

104 · navy/white

121 · anthracite/black

123 · olive/yellow

141 · red/black

161 · tactical camo

39

 $1 \cdot \mathsf{olive}$ 

5 · anthracite