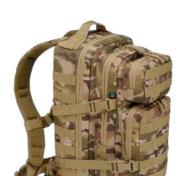

#### US ASSAULT PACK LARGE

ONE SIZE

US ASSAULT PACK MEDIUM

2 · black

70 · camel

4 · darkcamo

161 · tactical camo

10 · woodland