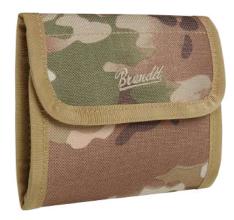

 $1 \cdot \text{olive}$ 

2 · black

4 · darkcamo

 $10 \cdot woodland$ 

WALLET FIVE

70 · camel

161 · tactical camo