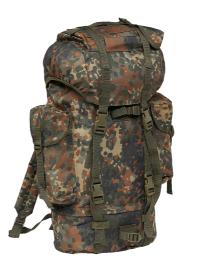

8007

163 · night camo digital

 $1 \cdot \text{olive}$ 

215 · grey camo

280 · blizzard camo

281 · dark woodland

**US COOPER LARGE BACKPACK** 

8 · navy

10 · woodland