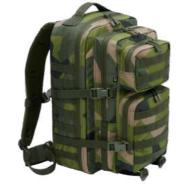

### US COOPER PATCH LARGE BACKPACK

5 · anthracite

8 · navy

4 · darkcamo

 $10\cdot$  woodland

14 · flecktarn

15 · urban

70 · camel