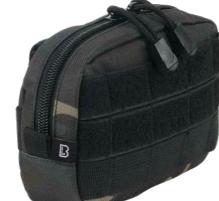

### US COOPER PATCH LARGE BACKPACK

5 · anthracite

8 · navy

4 · darkcamo

 $10\cdot$  woodland

14 · flecktarn

15 · urban

70 · camel

8007

163 · night camo digital

 $1 \cdot \text{olive}$ 

215 · grey camo

280 · blizzard camo

281 · dark woodland

**US COOPER LARGE BACKPACK** 

8 · navy