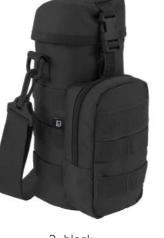

## MOLLE BOTTLE HOLDER II

POUCHES

2 · black

4 · darkcamo

 $1 \cdot \text{olive}$ 

2 · black

4 · darkcamo

 $10 \cdot woodland$ 