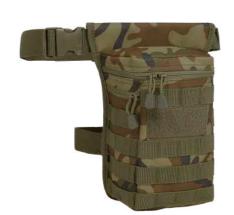

WAISTBELTBAG MOLLE

20070 · camel

15161 · tactical camo

#### WAISTBELTBAG ALLROUND

ONE SIZE

ONE SIZE

35

8112

8113

15001 · olive

11002 · black

ONE SIZE

15001 · olive

1 · olive 2 · black 4 · darkcamo

5 · anthracite 8 · navy 10 · woodland 14 · flecktarn

WAISTBELTBAG

ONE SIZE

70 · camel

79 · black/anthracite