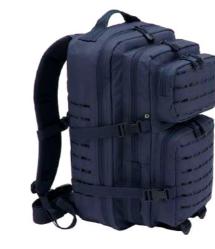

#### US COOPER DAYPACK

8023

 $1 \cdot \text{olive}$ 

2 · black

4 · darkcamo

8 · navy

70 · camel

15161 · tactical camo

ONE SIZE

 $1 \cdot \text{olive}$ 

2 · black

4 · darkcamo

8 · navy

14 · flecktarn

70 · camel

15161 · tactical camo