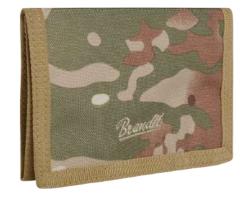

10 · woodland

**WALLET ONE** 

ONE SIZE

70 · camel

161 · tactical camo

WALLET THREE

10 · woodland

70 · camel

161 · tactical camo

161 · tactical camo 70 · camel

#### WALLET TWO

POUCHES

10 · woodland

ONE SIZE

2 · black

70 · camel

4 · darkcamo

161 · tactical camo

 $1 \cdot \text{olive}$ 

2 · black

4 · darkcamo

 $10 \cdot woodland$ 

WALLET FIVE

70 · camel

161 · tactical camo