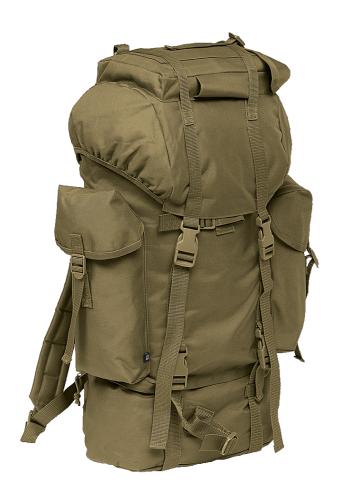

o

281 · dark woodland



ONE SIZE

161 · tactical camo















15014 · flecktarn

20070 · camel

15161 ·tactical camo

#### US COOPER XL BACKPACK

6022









1 · olive 2 · black 4 · darkcamo 70 · camel







ONE SIZE

US COOPER ROLLTOP



2 · black



10 · woodland



70 · camel



161 · tactical camo



2 · black



10 · woodland



70 · camel



161 · tactical camo



 $1 \cdot \text{olive}$ 

#### US ASSAULT PACK LARGE

ONE SIZE

US ASSAULT PACK MEDIUM









2 · black



70 · camel



4 · darkcamo



161 · tactical camo



10 · woodland



280 · blizzard camo



15 · urban



281 · dark woodland



### US COOPER SLING PACK MEDIUM













2 · black

4 · darkcamo









 $10\cdot woodland$ 

14 · flecktarn

70 · camel

161 · tactical camo

### COMBAT MOLLE BACKPACK







ONE SIZE



2 · black



8 · navy



8003

4 · darkcamo



10 · woodland



14 · flecktarn



15 · urban



70 · camel







161 · tactical camo



163 · night camo digital



222 · grey camo



 $1 \cdot \mathsf{olive}$ 



2 · black

### **BW BACKPACK**

ONE SIZE





2 · black

### **BW HUNTING BACKPACK**

ONE SIZE

8005



15001 · olive



20070 · camel



### US COOPER PACKING CUBES

8068







2 · black

4 · darkcamo







10 · woodland

14 · flecktarn

70 · camel

161 · tactical camo



ONE SIZE







 $1 \cdot \text{olive}$ 

2 · black

4 · darkcamo









10 · woodland

14 · flecktarn

70 · camel

### US COOPER RAINCOVER LARGE



**BAGS** 









 $1 \cdot \mathsf{olive}$ 

2 · black

4 · darkcamo







 $10\cdot woodland$ 

70 · camel

161 · tactical camo