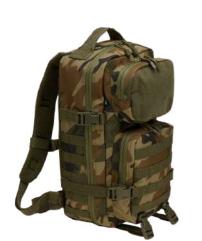

#### US COOPER DAYPACK

8023

 $1 \cdot \text{olive}$ 

2 · black

4 · darkcamo

8 · navy

70 · camel

15161 · tactical camo

ONE SIZE

 $1 \cdot \text{olive}$ 

2 · black

4 · darkcamo

8 · navy

14 · flecktarn

70 · camel

15161 · tactical camo