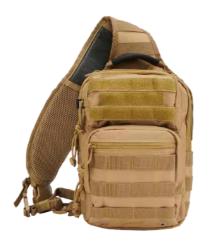

### US COOPER SLING PACK MEDIUM

2 · black

4 · darkcamo

 $10\cdot woodland$ 

14 · flecktarn

70 · camel

161 · tactical camo