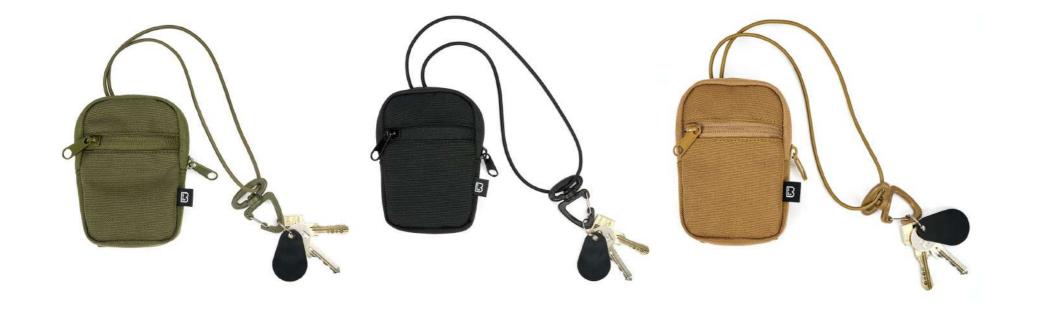

### MOLLE MULTI POUCH MEDIUM

ONE SIZE

11002 · black

11002 · black

20070 · camel

15001 · olive

20070 · camel

**KEY POUCH** 

ONE SIZE

15001 · olive

11002 · black

20070 · camel

MINI EDC BAG

ONE SIZE

15001 · olive

15010 · woodland