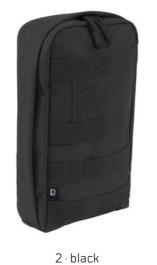

#### US COOPER DAYPACK

8023

 $1 \cdot \text{olive}$ 

2 · black

4 · darkcamo

8 · navy

70 · camel

15161 · tactical camo

ONE SIZE

 $1 \cdot \text{olive}$ 

2 · black

4 · darkcamo

8 · navy

14 · flecktarn

70 · camel

15161 · tactical camo