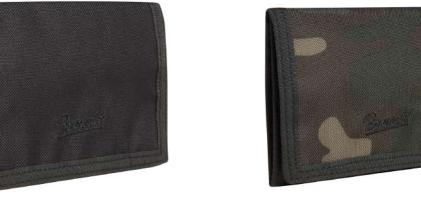

#### WALLET TWO

POUCHES

10 · woodland

ONE SIZE

2 · black

70 · camel

4 · darkcamo

161 · tactical camo

 $1 \cdot \text{olive}$ 

2 · black

4 · darkcamo

 $10 \cdot woodland$ 

WALLET FIVE

70 · camel

161 · tactical camo