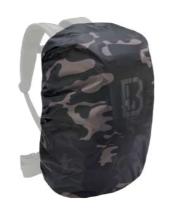

### US COOPER RAINCOVER LARGE

**BAGS** 

 $1 \cdot \mathsf{olive}$ 

2 · black

4 · darkcamo

 $10\cdot woodland$ 

70 · camel

161 · tactical camo

 $10\cdot$  woodland

2 · black

70 · camel

4 · darkcamo

161 · tactical camo

8062

 $1 \cdot \text{olive}$ 

2 · black