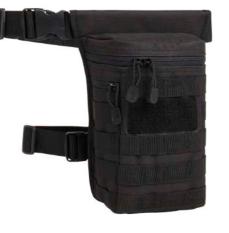

WAISTBELTBAG MOLLE

20070 · camel

15161 · tactical camo

#### WAISTBELTBAG ALLROUND

ONE SIZE

ONE SIZE

35

8112

8113

15001 · olive

11002 · black

ONE SIZE

15001 · olive

1 · olive 2 · black 4 · darkcamo

5 · anthracite 8 · navy 10 · woodland 14 · flecktarn

WAISTBELTBAG

ONE SIZE

70 · camel

79 · black/anthracite