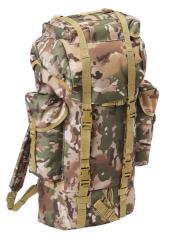

### COMBAT MOLLE BACKPACK

ONE SIZE

2 · black

8 · navy

8003

4 · darkcamo

10 · woodland

14 · flecktarn