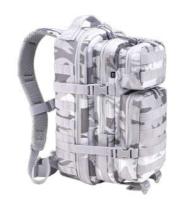

#### US ASSAULT PACK LARGE

ONE SIZE

US ASSAULT PACK MEDIUM

2 · black

70 · camel

4 · darkcamo

161 · tactical camo

10 · woodland