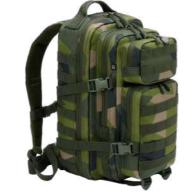

### US COOPER MEDIUM BACKPACK

ONE SIZE

161 · tactical camo

BACKPACKS

14 · flecktarn

8008

125 · swedish camo

163 · night camo digital

215 · grey camo

70 · camel

280 · blizzard camo

281 · dark woodland

ONE SIZE

161 · tactical camo

15014 · flecktarn

20070 · camel