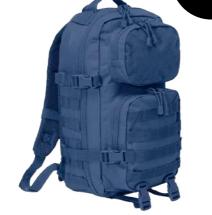

#### US COOPER DAYPACK

8023

 $1 \cdot \text{olive}$ 

2 · black

4 · darkcamo

8 · navy

70 · camel

15161 · tactical camo

ONE SIZE

 $1 \cdot \text{olive}$ 

2 · black

4 · darkcamo

8 · navy

14 · flecktarn

70 · camel

15161 · tactical camo