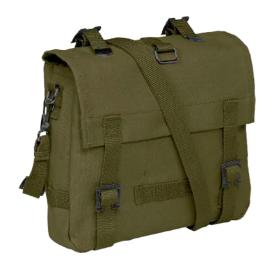

### US COOPER RAINCOVER LARGE

**BAGS** 

 $1 \cdot \mathsf{olive}$ 

2 · black

4 · darkcamo

 $10\cdot woodland$ 

70 · camel

161 · tactical camo

 $10\cdot$  woodland

2 · black

70 · camel

4 · darkcamo

161 · tactical camo

8062

 $1 \cdot \text{olive}$ 

2 · black

4 · darkcamo

15001 · olive

11002 · black

12004 · darkcamo

10 · woodland

70 · camel

161 · tactical camo

15010 · woodland