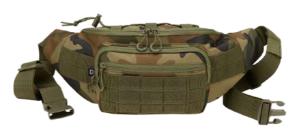

ONE SIZE

15001 · olive

1 · olive 2 · black 4 · darkcamo

5 · anthracite 8 · navy 10 · woodland 14 · flecktarn

WAISTBELTBAG

ONE SIZE

70 · camel

79 · black/anthracite

104 · navy/white

121 · anthracite/black

123 · olive/yellow

141 · red/black

161 · tactical camo

39

 $1 \cdot \mathsf{olive}$ 

5 · anthracite