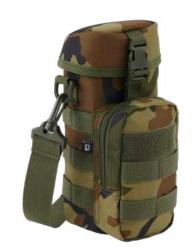

## MOLLE BOTTLE HOLDER II

POUCHES

2 · black

4 · darkcamo

 $1 \cdot \text{olive}$ 

2 · black

4 · darkcamo

 $10 \cdot woodland$ 