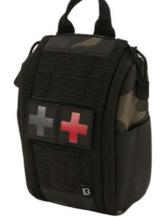

### MOLLE FIRST AID POUCH PREMIUM

ONE SIZE

11002 · black

12004 · darkcamo

15010 · woodland

20070 · camel

15161 · tactical camo

15001 · olive 11002 · black