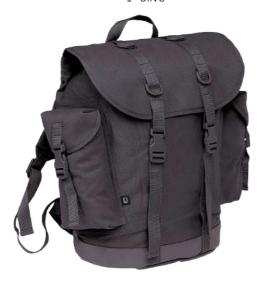

#### US COOPER XL BACKPACK

6022

1 · olive 2 · black 4 · darkcamo 70 · camel

ONE SIZE

US COOPER ROLLTOP

2 · black

10 · woodland

70 · camel

161 · tactical camo

2 · black

10 · woodland

70 · camel

161 · tactical camo

 $1 \cdot \text{olive}$ 