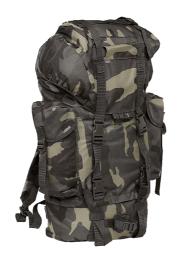

US COOPER LASERCUT LARGE

 $1 \cdot \mathsf{olive}$ 

8 · navy

8022

15010 · woodland

15161 · tactical camo

ONE SIZE

11002 · black

12004 · darkcamo

15010 · woodland

20070 · camel