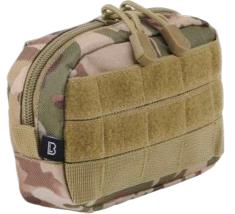

### US COOPER PATCH LARGE BACKPACK

5 · anthracite

8 · navy

4 · darkcamo

 $10\cdot$  woodland

14 · flecktarn

15 · urban

70 · camel