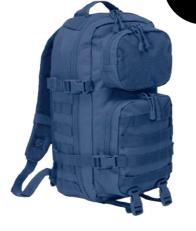

#### US COOPER DAYPACK

8023

 $1 \cdot \text{olive}$ 

2 · black

4 · darkcamo

8 · navy

70 · camel

15161 · tactical camo

ONE SIZE

 $1 \cdot \text{olive}$ 

2 · black

4 · darkcamo

8 · navy

14 · flecktarn

70 · camel

15161 · tactical camo