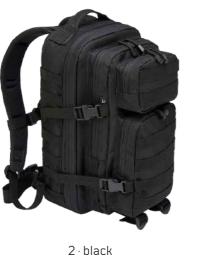

#### US COOPER DAYPACK

8023

 $1 \cdot \text{olive}$ 

2 · black

4 · darkcamo

8 · navy

70 · camel

15161 · tactical camo

ONE SIZE

 $1 \cdot \text{olive}$ 

2 · black

4 · darkcamo

8 · navy

14 · flecktarn

70 · camel

15161 · tactical camo