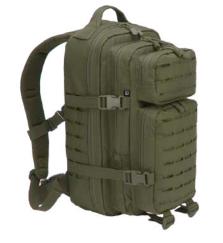

#### US ASSAULT PACK LARGE

ONE SIZE

US ASSAULT PACK MEDIUM

2 · black

70 · camel

4 · darkcamo

161 · tactical camo

10 · woodland

280 · blizzard camo

15 · urban

281 · dark woodland