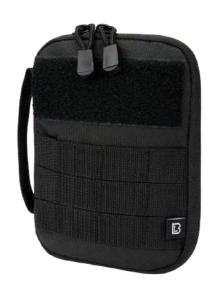

### US COOPER PACKING CUBES

8068

2 · black

4 · darkcamo

10 · woodland

14 · flecktarn

70 · camel

161 · tactical camo