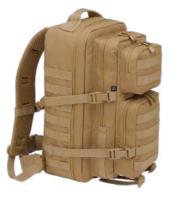

#### US COOPER DAYPACK

8023

 $1 \cdot \text{olive}$ 

2 · black

4 · darkcamo

8 · navy

70 · camel

15161 · tactical camo

ONE SIZE

 $1 \cdot \text{olive}$ 

2 · black

4 · darkcamo

8 · navy

14 · flecktarn

70 · camel

15161 · tactical camo