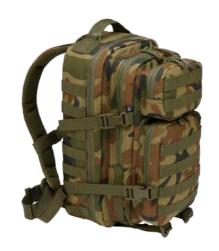

#### US COOPER DAYPACK

8023

 $1 \cdot \text{olive}$ 

2 · black

4 · darkcamo

8 · navy

70 · camel

15161 · tactical camo

ONE SIZE

 $1 \cdot \text{olive}$ 

2 · black

4 · darkcamo

8 · navy

14 · flecktarn

70 · camel

15161 · tactical camo