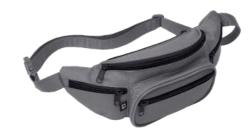

ONE SIZE

15001 · olive

1 · olive 2 · black 4 · darkcamo

5 · anthracite 8 · navy 10 · woodland 14 · flecktarn

WAISTBELTBAG

ONE SIZE

70 · camel

79 · black/anthracite

104 · navy/white

121 · anthracite/black

123 · olive/yellow

141 · red/black

161 · tactical camo

39

 $1 \cdot \mathsf{olive}$ 

5 · anthracite