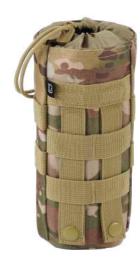

## MOLLE BOTTLE HOLDER II

POUCHES

2 · black

4 · darkcamo

 $1 \cdot \text{olive}$ 

2 · black

4 · darkcamo

 $10 \cdot woodland$ 