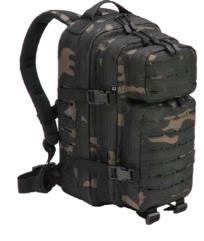

### COMBAT MOLLE BACKPACK

ONE SIZE

2 · black

8 · navy

8003

4 · darkcamo

10 · woodland

14 · flecktarn

15 · urban

70 · camel

161 · tactical camo

163 · night camo digital

222 · grey camo

 $1 \cdot \mathsf{olive}$ 

2 · black