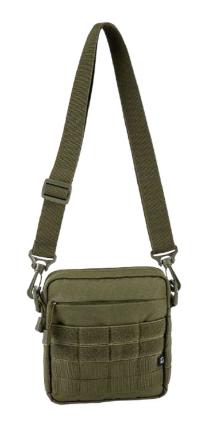

· black

4 · darkcamo







10 · woodland

14 · flecktarn

70 · camel

161 · tactical camo



ONE SIZE







 $1 \cdot \text{olive}$ 

2 · black

4 · darkcamo









10 · woodland

14 · flecktarn

70 · camel

### US COOPER RAINCOVER LARGE



**BAGS** 









 $1 \cdot \mathsf{olive}$ 

2 · black

4 · darkcamo







 $10\cdot woodland$ 

70 · camel

161 · tactical camo









 $10\cdot$  woodland



2 · black



70 · camel



4 · darkcamo



161 · tactical camo





8062















 $1 \cdot \text{olive}$ 

2 · black

4 · darkcamo

15001 · olive

11002 · black

12004 · darkcamo













10 · woodland

70 · camel

161 · tactical camo

15010 · woodland

WAISTBELTBAG MOLLE

20070 · camel

15161 · tactical camo

#### WAISTBELTBAG ALLROUND

ONE SIZE

ONE SIZE

35

8112

8113





15001 · olive



11002 · black













ONE SIZE



15001 · olive



1 · olive 2 · black 4 · darkcamo



5 · anthracite 8 · navy 10 · woodland 14 · flecktarn



WAISTBELTBAG

ONE SIZE



70 · camel

79 · black/anthracite

104 · navy/white









121 · anthracite/black

123 · olive/yellow

141 · red/black

161 · tactical camo

39



 $1 \cdot \mathsf{olive}$ 



5 · anthracite



ONE SIZE



2 · black



8 · navy



8001



 $1 \cdot \text{olive}$ 



### SHOULDER BAG LARGE



2 · black



8 · navy

8060





#### TOILETRY BAG MEDIUM

ONE SIZE

TOILETRY BAG LARGE













15001 · olive

11002 · black

20070 · camel

2 · black

2 · black

2 · black

PARK AVENUE BAG

### US COOPER TROLLEY LARGE

ONE SIZE

SECURITY
SIDE KICK BAG

ONE SIZE

SECURITY US COOPER
BACKPACK LARGE

ONE SIZ