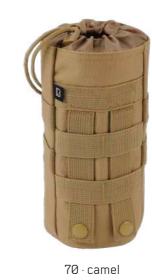

## MOLLE BOTTLE HOLDER II

POUCHES

2 · black

4 · darkcamo

 $1 \cdot \text{olive}$ 

2 · black

4 · darkcamo

 $10 \cdot woodland$ 