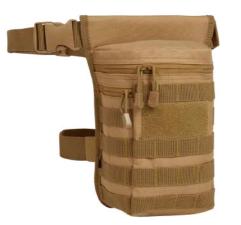

WAISTBELTBAG MOLLE

20070 · camel

15161 · tactical camo

#### WAISTBELTBAG ALLROUND

ONE SIZE

ONE SIZE

35

8112

8113

15001 · olive

11002 · black

ONE SIZE

15001 · olive

1 · olive 2 · black 4 · darkcamo

5 · anthracite 8 · navy 10 · woodland 14 · flecktarn

WAISTBELTBAG

ONE SIZE

70 · camel

79 · black/anthracite