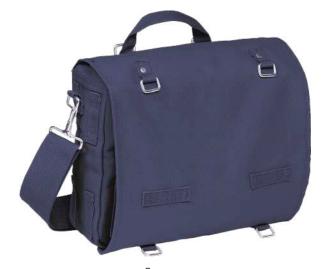

$1 \cdot \text{olive}$ 

2 · black

4 · darkcamo

15001 · olive

11002 · black

12004 · darkcamo













10 · woodland

70 · camel

161 · tactical camo

15010 · woodland

WAISTBELTBAG MOLLE

20070 · camel

15161 · tactical camo

#### WAISTBELTBAG ALLROUND

ONE SIZE

ONE SIZE

35

8112

8113





15001 · olive



11002 · black













ONE SIZE



15001 · olive



1 · olive 2 · black 4 · darkcamo



5 · anthracite 8 · navy 10 · woodland 14 · flecktarn



WAISTBELTBAG

ONE SIZE



70 · camel

79 · black/anthracite

104 · navy/white









121 · anthracite/black

123 · olive/yellow

141 · red/black

161 · tactical camo

39



 $1 \cdot \mathsf{olive}$ 



5 · anthracite



ONE SIZE



2 · black



8 · navy



8001



 $1 \cdot \text{olive}$ 



### SHOULDER BAG LARGE



2 · black



8 · navy

8060





#### TOILETRY BAG MEDIUM

ONE SIZE

TOILETRY BAG LARGE













15001 · olive

11002 · black

20070 · camel

2 · black

2 · black

2 · black

PARK AVENUE BAG

### US COOPER TROLLEY LARGE

ONE SIZE

SECURITY
SIDE KICK BAG

ONE SIZE

SECURITY US COOPER
BACKPACK LARGE

ONE SIZE

## **POUCHES**









 $10\cdot woodland\\$ 



2 · black



70 · camel



4 · darkcamo



161 · tactical camo

### MOLLE PHONE POUCH MEDIUM



2 · black

70 · camel

10 · woodland



4 · darkcamo



161 · tactical camo



 $1 \cdot \text{olive}$ 



10 · woodland



2 · black



70 · camel



4 · darkcamo



161 · tactical camo

### MOLLE PHONE POUCH LARGE

ONE SIZE

MOLLE POUCH FUNCTIONAL

 $1 \cdot \text{olive}$ 



10 · woodland



ONE SIZE



2 · black



70 · camel



4 · darkcamo