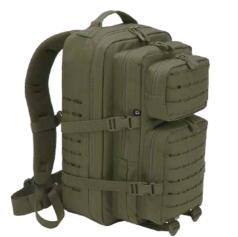

#### US COOPER DAYPACK

8023

 $1 \cdot \text{olive}$ 

2 · black

4 · darkcamo

8 · navy

70 · camel

15161 · tactical camo

ONE SIZE

 $1 \cdot \text{olive}$ 

2 · black

4 · darkcamo

8 · navy

14 · flecktarn

70 · camel

15161 · tactical camo