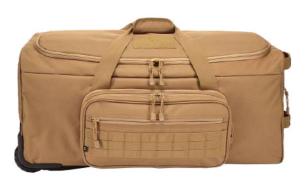

### US COOPER TROLLEY LARGE

ONE SIZE

SECURITY
SIDE KICK BAG

ONE SIZE

SECURITY US COOPER
BACKPACK LARGE

ONE SIZE