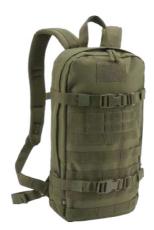

### COMBAT MOLLE BACKPACK

ONE SIZE

2 · black

8 · navy

8003

4 · darkcamo

10 · woodland

14 · flecktarn

15 · urban

70 · camel

161 · tactical camo

163 · night camo digital

222 · grey camo

 $1 \cdot \mathsf{olive}$ 

2 · black