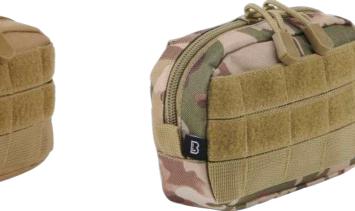

### US COOPER PATCH LARGE BACKPACK

5 · anthracite

8 · navy

4 · darkcamo

 $10\cdot$  woodland

14 · flecktarn

15 · urban

70 · camel

8007

163 · night camo digital

 $1 \cdot \text{olive}$ 

215 · grey camo

280 · blizzard camo

281 · dark woodland

**US COOPER LARGE BACKPACK** 

8 · navy