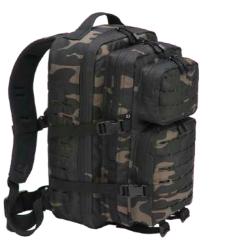

#### US COOPER DAYPACK

8023

 $1 \cdot \text{olive}$ 

2 · black

4 · darkcamo

8 · navy

70 · camel

15161 · tactical camo

ONE SIZE

 $1 \cdot \text{olive}$ 

2 · black

4 · darkcamo

8 · navy

14 · flecktarn

70 · camel

15161 · tactical camo