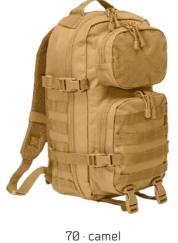

#### US COOPER DAYPACK

8023

 $1 \cdot \text{olive}$ 

2 · black

4 · darkcamo

8 · navy

70 · camel

15161 · tactical camo

ONE SIZE

 $1 \cdot \text{olive}$ 

2 · black

4 · darkcamo

8 · navy

14 · flecktarn

70 · camel

15161 · tactical camo