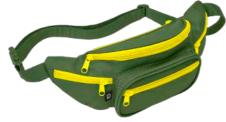

ONE SIZE

15001 · olive

1 · olive 2 · black 4 · darkcamo

5 · anthracite 8 · navy 10 · woodland 14 · flecktarn

WAISTBELTBAG

ONE SIZE

70 · camel

79 · black/anthracite

104 · navy/white

121 · anthracite/black

123 · olive/yellow

141 · red/black

161 · tactical camo

39

 $1 \cdot \mathsf{olive}$ 

5 · anthracite