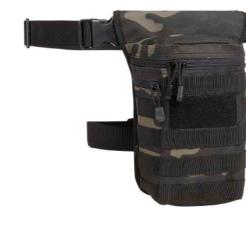

WAISTBELTBAG MOLLE

20070 · camel

15161 · tactical camo

#### WAISTBELTBAG ALLROUND

ONE SIZE

ONE SIZE

35

8112

8113

15001 · olive

11002 · black

ONE SIZE

15001 · olive

1 · olive 2 · black 4 · darkcamo

5 · anthracite 8 · navy 10 · woodland 14 · flecktarn

WAISTBELTBAG

ONE SIZE

70 · camel

79 · black/anthracite