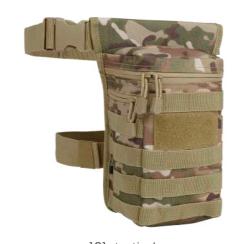

10 · woodland



14 · flecktarn



15 · urban



70 · camel







161 · tactical camo



163 · night camo digital



222 · grey camo



 $1 \cdot \mathsf{olive}$ 



2 · black

### **BW BACKPACK**

ONE SIZE





2 · black

### **BW HUNTING BACKPACK**

ONE SIZE

8005



15001 · olive



20070 · camel



### US COOPER PACKING CUBES

8068







2 · black

4 · darkcamo







10 · woodland

14 · flecktarn

70 · camel

161 · tactical camo



ONE SIZE







 $1 \cdot \text{olive}$ 

2 · black

4 · darkcamo









10 · woodland

14 · flecktarn

70 · camel

### US COOPER RAINCOVER LARGE



**BAGS** 









 $1 \cdot \mathsf{olive}$ 

2 · black

4 · darkcamo







 $10\cdot woodland$ 

70 · camel

161 · tactical camo









 $10\cdot$  woodland



2 · black



70 · camel



4 · darkcamo



161 · tactical camo





8062















 $1 \cdot \text{olive}$ 

2 · black

4 · darkcamo

15001 · olive

11002 · black

12004 · darkcamo













10 · woodland

70 · camel

161 · tactical camo

15010 · woodland

WAISTBELTBAG MOLLE

20070 · camel

15161 · tactical camo

#### WAISTBELTBAG ALLROUND

ONE SIZE

ONE SIZE

35

8112

8113





15001 · olive



11002 · black













ONE SIZE



15001 · olive



1 · olive 2 · black 4 · darkcamo



5 · anthracite 8 · navy 10 · woodland 14 · flecktarn



WAISTBELTBAG

ONE SIZE



70 · camel

79 · black/anthracite

104 · navy/white









121 · anthracite/black

123 · olive/yellow

141 · red/black

161 · tactical camo

39



 $1 \cdot \mathsf{olive}$ 



5 · anthracite



ONE SIZE



2 · black



8 · navy



8001



 $1 \cdot \text{o