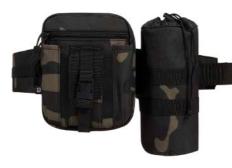

## MOLLE BOTTLE HOLDER II

POUCHES

2 · black

4 · darkcamo

 $1 \cdot \text{olive}$ 

2 · black

4 · darkcamo

 $10 \cdot woodland$ 