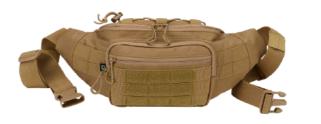

{olive}$ 



2 · black

### **BW BACKPACK**

ONE SIZE





2 · black

### **BW HUNTING BACKPACK**

ONE SIZE

8005



15001 · olive



20070 · camel



### US COOPER PACKING CUBES

8068







2 · black

4 · darkcamo







10 · woodland

14 · flecktarn

70 · camel

161 · tactical camo



ONE SIZE







 $1 \cdot \text{olive}$ 

2 · black

4 · darkcamo









10 · woodland

14 · flecktarn

70 · camel

### US COOPER RAINCOVER LARGE



**BAGS** 









 $1 \cdot \mathsf{olive}$ 

2 · black

4 · darkcamo







 $10\cdot woodland$ 

70 · camel

161 · tactical camo









 $10\cdot$  woodland



2 · black



70 · camel



4 · darkcamo



161 · tactical camo





8062















 $1 \cdot \text{olive}$ 

2 · black

4 · darkcamo

15001 · olive

11002 · black

12004 · darkcamo













10 · woodland

70 · camel

161 · tactical camo

15010 · woodland

WAISTBELTBAG MOLLE

20070 · camel

15161 · tactical camo

#### WAISTBELTBAG ALLROUND

ONE SIZE

ONE SIZE

35

8112

8113





15001 · olive



11002 · black













ONE SIZE



15001 · olive



1 · olive 2 · black 4 · darkcamo



5 · anthracite 8 · navy 10 · woodland 14 · flecktarn



WAISTBELTBAG

ONE SIZE



70 · camel

79 · black/anthracite

104 · navy/white









121 · anthracite/black

123 · olive/yellow

141 · red/black

161 · tactical camo

39



 $1 \cdot \mathsf{olive}$ 



5 · anthracite



ONE SIZE



2 · black



8 · navy



8001



 $1 \cdot \text{olive}$ 



### SHOULDER BAG LARGE



2 · black



8 · navy

8060





#### TOILETRY BAG MEDIUM

ONE SIZE

TOILETRY BAG LARGE













15001 · olive

1