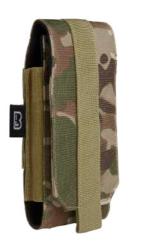

### MOLLE POUCH SNAKE

2 · black

4 · darkcamo

10 · woodland

70 · camel

ONE SIZE

161 · tactical camo

 $1 \cdot \text{olive}$ 

 $10\cdot woodland$ 

2 · black

70 · camel

4 · darkcamo

161 · tactical camo