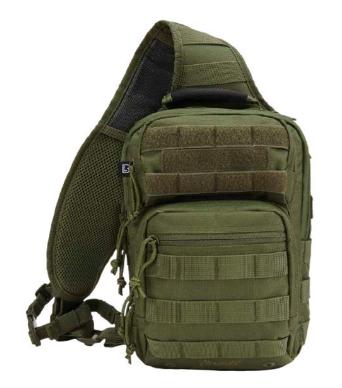

### US COOPER SLING PACK MEDIUM

2 · black

4 · darkcamo

 $10\cdot woodland$ 

14 · flecktarn

70 · camel

161 · tactical camo