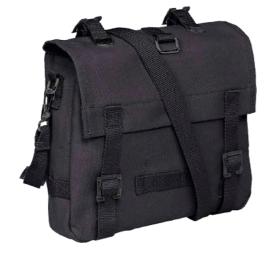

### COMBAT MOLLE BACKPACK

ONE SIZE

2 · black

8 · navy

8003

4 · darkcamo

10 · woodland

14 · flecktarn

15 · urban

70 · camel

161 · tactical camo

163 · night camo digital

222 · grey camo

 $1 \cdot \mathsf{olive}$ 

2 · black