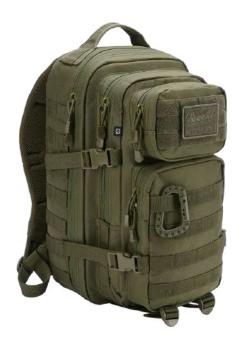

#### US ASSAULT PACK LARGE

ONE SIZE

US ASSAULT PACK MEDIUM

2 · black

70 · camel

4 · darkcamo

161 · tactical camo

10 · woodland