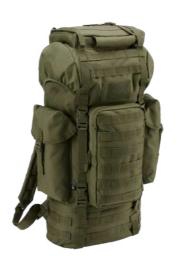

8007

163 · night camo digital

 $1 \cdot \text{olive}$ 

215 · grey camo

280 · blizzard camo

281 · dark woodland

**US COOPER LARGE BACKPACK** 

8 · navy