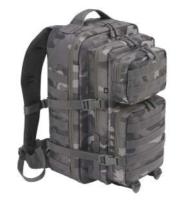

### COMBAT MOLLE BACKPACK

ONE SIZE

2 · black

8 · navy

8003

4 · darkcamo

10 · woodland

14 · flecktarn

15 · urban

70 · camel

161 · tactical camo

163 · night camo digital

222 · grey camo

 $1 \cdot \mathsf{olive}$ 

2 · black