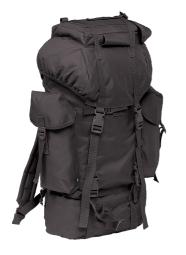

odland



ONE SIZE

161 · tactical camo















15014 · flecktarn

20070 · camel

15161 ·tactical camo

#### US COOPER XL BACKPACK

6022









1 · olive 2 · black 4 · darkcamo 70 · camel







ONE SIZE

US COOPER ROLLTOP



2 · black



10 · woodland



70 · camel



161 · tactical camo



2 · black



10 · woodland



70 · camel



161 · tactical camo



 $1 \cdot \text{olive}$ 

#### US ASSAULT PACK LARGE

ONE SIZE

US ASSAULT PACK MEDIUM









2 · black



70 · camel



4 · darkcamo



161 · tactical camo



10 · woodland



280 · blizzard camo



15 · urban



281 · dark woodland



### US COOPER SLING PACK MEDIUM













2 · black

4 · darkcamo









 $10\cdot woodland$ 

14 · flecktarn

70 · camel

161 · tactical camo

### COMBAT MOLLE BACKPACK







ONE SIZE



2 · black



8 · navy



8003

4 · darkcamo



10 · woodland



14 · flecktarn



15 · urban



70 · camel







161 · tactical camo



163 · night camo digital



222 · grey camo



 $1 \cdot \mathsf{olive}$ 



2 · black

### **BW BACKPACK**

ONE SIZE





2 · black

### **BW HUNTING BACKPACK**

ONE SIZE

8005



15001 · olive



20070 · camel



### US COOPER PACKING CUBES

8068







2 · black

4 · darkcamo







10 · woodland

14 · flecktarn

70 · camel

161 · tactical camo



ONE SIZE







 $1 \cdot \text{olive}$ 

2 · black

4 · darkcamo









10 · woodland

14 · flecktarn

70 · camel

### US COOPER RAINCOVER LARGE



**BAGS** 









 $1 \cdot \mathsf{olive}$ 

2 · black

4 · darkcamo







 $10\cdot woodland$ 

70 · camel

161 · tactical camo









 $10\cdot$  wood