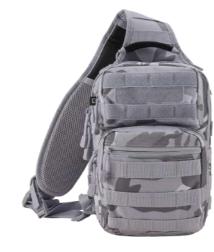

### US COOPER SLING PACK MEDIUM

2 · black

4 · darkcamo

 $10\cdot woodland$ 

14 · flecktarn

70 · camel

161 · tactical camo