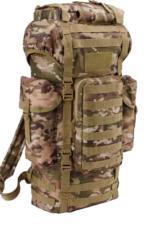

### COMBAT MOLLE BACKPACK

ONE SIZE

2 · black

8 · navy

8003

4 · darkcamo

10 · woodland

14 · flecktarn

15 · urban

70 · camel

161 · tactical camo

163 · night camo digital

222 · grey camo

 $1 \cdot \mathsf{olive}$ 

2 · black