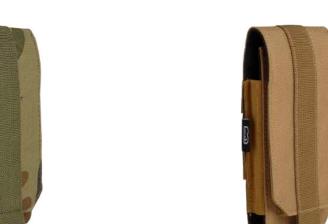

### MOLLE PHONE POUCH MEDIUM

2 · black

70 · camel

10 · woodland

4 · darkcamo

161 · tactical camo

 $1 \cdot \text{olive}$ 

10 · woodland

2 · black

70 · camel

4 · darkcamo

161 · tactical camo