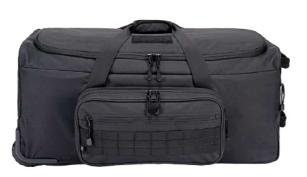

### US COOPER TROLLEY LARGE

ONE SIZE

SECURITY
SIDE KICK BAG

ONE SIZE

SECURITY US COOPER
BACKPACK LARGE

ONE SIZE