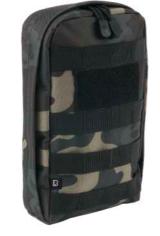

#### US COOPER DAYPACK

8023

 $1 \cdot \text{olive}$ 

2 · black

4 · darkcamo

8 · navy

70 · camel

15161 · tactical camo

ONE SIZE

 $1 \cdot \text{olive}$ 

2 · black

4 · darkcamo

8 · navy

14 · flecktarn

70 · camel

15161 · tactical camo