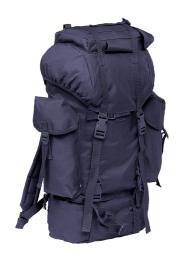

#### US COOPER DAYPACK

8023

 $1 \cdot \text{olive}$ 

2 · black

4 · darkcamo

8 · navy

70 · camel

15161 · tactical camo

ONE SIZE

 $1 \cdot \text{olive}$ 

2 · black

4 · darkcamo

8 · navy

14 · flecktarn

70 · camel

15161 · tactical camo