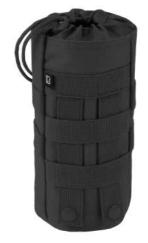

## MOLLE BOTTLE HOLDER II

POUCHES

2 · black

4 · darkcamo

 $1 \cdot \text{olive}$ 

2 · black

4 · darkcamo

 $10 \cdot woodland$ 