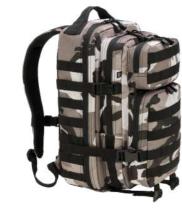

#### US COOPER DAYPACK

8023

 $1 \cdot \text{olive}$ 

2 · black

4 · darkcamo

8 · navy

70 · camel

15161 · tactical camo

ONE SIZE

 $1 \cdot \text{olive}$ 

2 · black

4 · darkcamo

8 · navy

14 · flecktarn

70 · camel

15161 · tactical camo