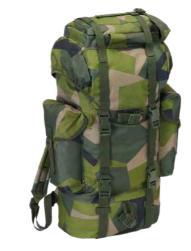

### US COOPER MEDIUM BACKPACK

ONE SIZE

161 · tactical camo

BACKPACKS

14 · flecktarn

8008

125 · swedish camo

163 · night camo digital