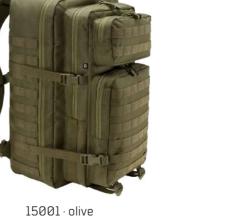

8 · navy



8022



15010 · woodland







15161 · tactical camo



ONE SIZE











11002 · black

12004 · darkcamo







15010 · woodland

20070 · camel

### US COOPER PATCH LARGE BACKPACK





5 · anthracite





8 · navy



4 · darkcamo



 $10\cdot$  woodland







14 · flecktarn



15 · urban





70 · camel







8007





163 · night camo digital









 $1 \cdot \text{olive}$ 





215 · grey camo

280 · blizzard camo

281 · dark woodland



**US COOPER LARGE BACKPACK** 

8 · navy

10 · woodland

### US COOPER MEDIUM BACKPACK

ONE SIZE

161 · tactical camo



BACKPACKS



14 · flecktarn











8008



125 · swedish camo





163 · night camo digital



215 · grey camo



70 · camel





280 · blizzard camo

281 · dark woodland



ONE SIZE

161 · tactical camo















15014 · flecktarn

20070 · camel

15161 ·tactical camo

#### US COOPER XL BACKPACK

6022









1 · olive 2 · black 4 · darkcamo 70 · camel







ONE SIZE

US COOPER ROLLTOP



2 · black



10 · woodland



70 · camel



161 · tactical camo



2 · black



10 · woodland



70 · camel



161 · tactical camo



 $1 \cdot \text{olive}$ 

#### US ASSAULT PACK LARGE

ONE SIZE

US ASSAULT PACK MEDIUM









2 · black



70 · camel



4 · darkcamo



161 · tactical camo



10 · woodland



280 · blizzard camo



15 · urban



281 · dark woodland



### US COOPER SLING PACK MEDIUM













2 · black

4 · darkcamo









 $10\cdot woodland$ 

14 · flecktarn

70 · camel

161 · tactical camo

### COMBAT MOLLE BACKPACK







ONE SIZE



2 · black



8 · navy



8003

4 · darkcamo