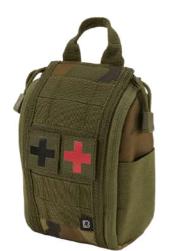

11002 · black

20070 · camel

12004 · darkcamo

15161 · tactical camo

15001 · olive

15010 · woodland

MOLLE FIRST AID POUCH LARGE

11002 · black