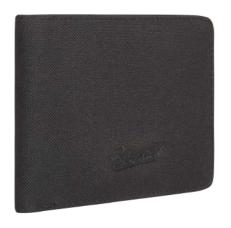

10 · woodland

**WALLET ONE** 

ONE SIZE

70 · camel

161 · tactical camo

WALLET THREE

10 · woodland

70 · camel

161 · tactical camo

161 · tactical camo 70 · camel

#### WALLET TWO

POUCHES

10 · woodland

ONE SIZE

2 · black

70 · camel

4 · darkcamo

161 · tactical camo

 $1 \cdot \text{olive}$ 

2 · black

4 · darkcamo

 $10 \cdot woodland$ 

WALLET FIVE

70 · camel

161 · tactical camo