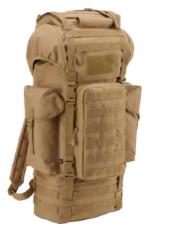

### COMBAT MOLLE BACKPACK

ONE SIZE

2 · black

8 · navy

8003

4 · darkcamo

10 · woodland

14 · flecktarn

15 · urban

70 · camel

161 · tactical camo

163 · night camo digital

222 · grey camo

 $1 \cdot \mathsf{olive}$ 

2 · black