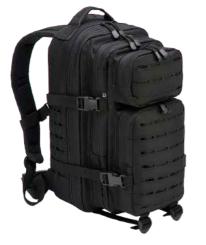

### COMBAT MOLLE BACKPACK

ONE SIZE

2 · black

8 · navy

8003

4 · darkcamo

10 · woodland

14 · flecktarn

15 · urban

70 · camel

161 · tactical camo

163 · night camo digital

222 · grey camo

 $1 \cdot \mathsf{olive}$ 

2 · black