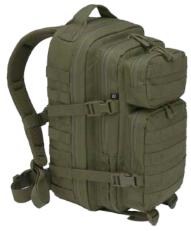

#### US COOPER DAYPACK

8023

 $1 \cdot \text{olive}$ 

2 · black

4 · darkcamo

8 · navy

70 · camel

15161 · tactical camo

ONE SIZE

 $1 \cdot \text{olive}$ 

2 · black

4 · darkcamo

8 · navy

14 · flecktarn

70 · camel

15161 · tactical camo