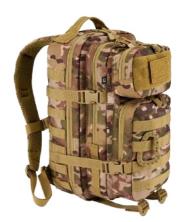

#### US ASSAULT PACK LARGE

ONE SIZE

US ASSAULT PACK MEDIUM

2 · black

70 · camel

4 · darkcamo

161 · tactical camo

10 · woodland