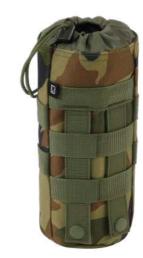

## MOLLE BOTTLE HOLDER II

POUCHES

2 · black

4 · darkcamo

 $1 \cdot \text{olive}$ 

2 · black

4 · darkcamo

 $10 \cdot woodland$ 