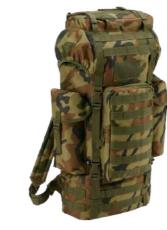

### COMBAT MOLLE BACKPACK

ONE SIZE

2 · black

8 · navy

8003

4 · darkcamo

10 · woodland

14 · flecktarn

15 · urban

70 · camel

161 · tactical camo

163 · night camo digital

222 · grey camo

 $1 \cdot \mathsf{olive}$ 

2 · black