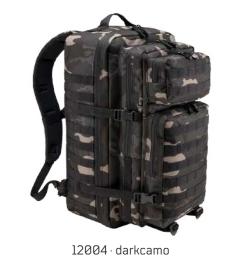

· navy



8022



15010 · woodland







15161 · tactical camo



ONE SIZE











11002 · black

12004 · darkcamo







15010 · woodland

20070 · camel

### US COOPER PATCH LARGE BACKPACK





5 · anthracite





8 · navy



4 · darkcamo



 $10\cdot$  woodland







14 · flecktarn



15 · urban





70 · camel







8007





163 · night camo digital









 $1 \cdot \text{olive}$ 





215 · grey camo

280 · blizzard camo

281 · dark woodland



**US COOPER LARGE BACKPACK** 

8 · navy

10 · woodland

### US COOPER MEDIUM BACKPACK

ONE SIZE

161 · tactical camo



BACKPACKS



14 · flecktarn











8008



125 · swedish camo





163 · night camo digital



215 · grey camo



70 · camel





280 · blizzard camo

281 · dark woodland



ONE SIZE

161 · tactical camo















15014 · flecktarn

20070 · camel

15161 ·tactical camo

#### US COOPER XL BACKPACK

6022









1 · olive 2 · black 4 · darkcamo 70 · camel







ONE SIZE

US COOPER ROLLTOP



2 · black



10 · woodland



70 · camel



161 · tactical camo



2 · black



10 · woodland



70 · camel



161 · tactical camo



 $1 \cdot \text{olive}$ 

#### US ASSAULT PACK LARGE

ONE SIZE

US ASSAULT PACK MEDIUM









2 · black



70 · camel



4 · darkcamo



161 · tactical camo



10 · woodland



280 · blizzard camo



15 · urban



281 · dark woodland



### US COOPER SLING PACK MEDIUM













2 · black

4 · darkcamo









 $10\cdot woodland$ 

14 · flecktarn

70 · camel

161 · tactical camo

### COMBAT MOLLE BACKPACK







ONE SIZE



2 · black



8 · navy



8003

4 · darkcamo