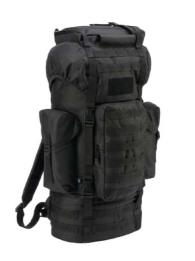

### COMBAT MOLLE BACKPACK

ONE SIZE

2 · black

8 · navy

8003

4 · darkcamo

10 · woodland

14 · flecktarn

15 · urban

70 · camel

161 · tactical camo

163 · night camo digital

222 · grey camo

 $1 \cdot \mathsf{olive}$ 

2 · black