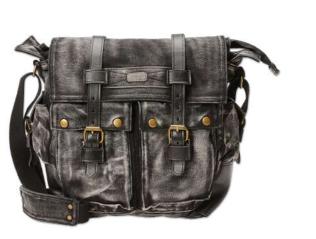

darkcamo













10 · woodland

70 · camel

161 · tactical camo

15010 · woodland

WAISTBELTBAG MOLLE

20070 · camel

15161 · tactical camo

#### WAISTBELTBAG ALLROUND

ONE SIZE

ONE SIZE

35

8112

8113





15001 · olive



11002 · black













ONE SIZE



15001 · olive



1 · olive 2 · black 4 · darkcamo



5 · anthracite 8 · navy 10 · woodland 14 · flecktarn



WAISTBELTBAG

ONE SIZE



70 · camel

79 · black/anthracite

104 · navy/white









121 · anthracite/black

123 · olive/yellow

141 · red/black

161 · tactical camo

39



 $1 \cdot \mathsf{olive}$ 



5 · anthracite



ONE SIZE



2 · black



8 · navy



8001



 $1 \cdot \text{olive}$ 



### SHOULDER BAG LARGE



2 · black



8 · navy

8060





#### TOILETRY BAG MEDIUM

ONE SIZE

TOILETRY BAG LARGE













15001 · olive

11002 · black

20070 · camel

2 · black

2 · black

2 · black

PARK AVENUE BAG

### US COOPER TROLLEY LARGE

ONE SIZE

SECURITY
SIDE KICK BAG

ONE SIZE

SECURITY US COOPER
BACKPACK LARGE

ONE SIZE

## **POUCHES**









 $10\cdot woodland\\$ 



2 · black



70 · camel



4 · darkcamo



161 · tactical camo

### MOLLE PHONE POUCH MEDIUM



2 · black

70 · camel

10 · woodland



4 · darkcamo



161 · tactical camo



 $1 \cdot \text{olive}$ 



10 · woodland



2 · black



70 · camel



4 · darkcamo



161 · tactical camo

### MOLLE PHONE POUCH LARGE

ONE SIZE

MOLLE POUCH FUNCTIONAL

 $1 \cdot \text{olive}$ 



10 · woodland



ONE SIZE



2 · black



70 · camel



4 · darkcamo



161 · tactical camo

8045



 $1 \cdot \text{olive}$ 



 $10 \cdot woodland$ 



2 · bl