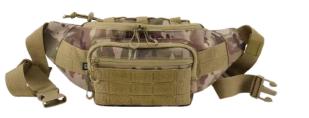

#### WAISTBELTBAG ALLROUND

ONE SIZE

ONE SIZE

35

8112

8113

15001 · olive

11002 · black

ONE SIZE

15001 · olive

1 · olive 2 · black 4 · darkcamo

5 · anthracite 8 · navy 10 · woodland 14 · flecktarn

WAISTBELTBAG

ONE SIZE

70 · camel

79 · black/anthracite