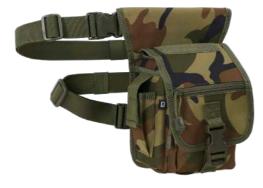

ecktarn

70 · camel

161 · tactical camo

### COMBAT MOLLE BACKPACK







ONE SIZE



2 · black



8 · navy



8003

4 · darkcamo



10 · woodland



14 · flecktarn



15 · urban



70 · camel







161 · tactical camo



163 · night camo digital



222 · grey camo



 $1 \cdot \mathsf{olive}$ 



2 · black

### **BW BACKPACK**

ONE SIZE





2 · black

### **BW HUNTING BACKPACK**

ONE SIZE

8005



15001 · olive



20070 · camel



### US COOPER PACKING CUBES

8068







2 · black

4 · darkcamo







10 · woodland

14 · flecktarn

70 · camel

161 · tactical camo



ONE SIZE







 $1 \cdot \text{olive}$ 

2 · black

4 · darkcamo









10 · woodland

14 · flecktarn

70 · camel

### US COOPER RAINCOVER LARGE



**BAGS** 









 $1 \cdot \mathsf{olive}$ 

2 · black

4 · darkcamo







 $10\cdot woodland$ 

70 · camel

161 · tactical camo









 $10\cdot$  woodland



2 · black



70 · camel



4 · darkcamo



161 · tactical camo





8062















 $1 \cdot \text{olive}$ 

2 · black

4 · darkcamo

15001 · olive

11002 · black

12004 · darkcamo













10 · woodland

70 · camel

161 · tactical camo

15010 · woodland

WAISTBELTBAG MOLLE

20070 · camel

15161 · tactical camo

#### WAISTBELTBAG ALLROUND

ONE SIZE

ONE SIZE

35

8112

8113





15001 · olive



11002 · black













ONE SIZE



15001 · olive



1 · olive 2 · black 4 · darkcamo



5 · anthracite 8 · navy 10 · woodland 14 · flecktarn



WAISTBELTBAG

ONE SIZE



70 · camel

79 · black/anthracite

104 · navy/white









121 · anthracite/black

123 · olive/yellow

141 · red/black

161