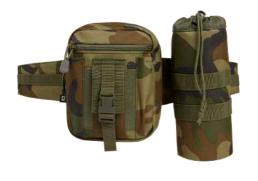

WAISTBELTBAG MOLLE

20070 · camel

15161 · tactical camo

#### WAISTBELTBAG ALLROUND

ONE SIZE

ONE SIZE

35

8112

8113

15001 · olive

11002 · black