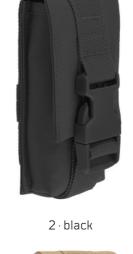

#### MOLLE OPERATOR POUCH

ONE SIZE

CHEST POCKET

10 · woodland

2 · black

4 · darkcamo

161 · tactical camo

 $1 \cdot \text{olive}$ 