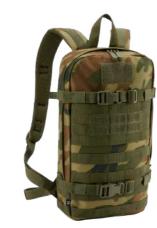

### COMBAT MOLLE BACKPACK

ONE SIZE

2 · black

8 · navy

8003

4 · darkcamo

10 · woodland

14 · flecktarn

15 · urban

70 · camel

161 · tactical camo

163 · night camo digital

222 · grey camo

 $1 \cdot \mathsf{olive}$ 

2 · black