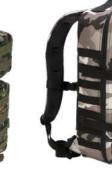

#### US ASSAULT PACK LARGE

ONE SIZE

US ASSAULT PACK MEDIUM

2 · black

70 · camel

4 · darkcamo

161 · tactical camo

10 · woodland