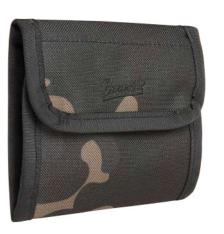

#### WALLET TWO

POUCHES

10 · woodland

ONE SIZE

2 · black

70 · camel

4 · darkcamo

161 · tactical camo