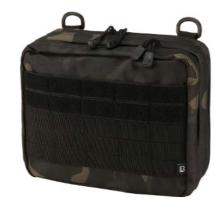

### MOLLE MULTI POUCH SMALL

POUCHES

10 · woodland

2 · black

4 · darkcamo

70 · camel

161 · tactical camo

 $1 \cdot \text{olive}$ 