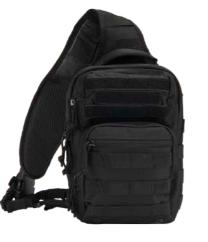

### US COOPER SLING PACK MEDIUM

2 · black

4 · darkcamo

 $10\cdot woodland$ 

14 · flecktarn

70 · camel

161 · tactical camo