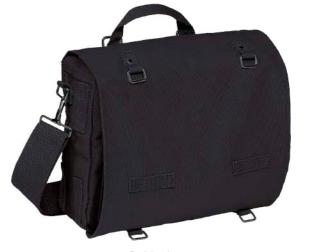

$1 \cdot \text{olive}$ 

2 · black

4 · darkcamo

15001 · olive

11002 · black

12004 · darkcamo













10 · woodland

70 · camel

161 · tactical camo

15010 · woodland

WAISTBELTBAG MOLLE

20070 · camel

15161 · tactical camo

#### WAISTBELTBAG ALLROUND

ONE SIZE

ONE SIZE

35

8112

8113





15001 · olive



11002 · black













ONE SIZE



15001 · olive



1 · olive 2 · black 4 · darkcamo



5 · anthracite 8 · navy 10 · woodland 14 · flecktarn



WAISTBELTBAG

ONE SIZE



70 · camel

79 · black/anthracite

104 · navy/white









121 · anthracite/black

123 · olive/yellow

141 · red/black

161 · tactical camo

39



 $1 \cdot \mathsf{olive}$ 



5 · anthracite



ONE SIZE



2 · black



8 · navy



8001



 $1 \cdot \text{olive}$ 



### SHOULDER BAG LARGE



2 · black



8 · navy

8060





#### TOILETRY BAG MEDIUM

ONE SIZE

TOILETRY BAG LARGE













15001 · olive

11002 · black

20070 · camel

2 · black

2 · black

2 · black

PARK AVENUE BAG

### US COOPER TROLLEY LARGE

ONE SIZE

SECURITY
SIDE KICK BAG

ONE SIZE

SECURITY US COOPER
BACKPACK LARGE

ONE SIZE

## **POUCHES**









 $10\cdot woodland\\$ 



2 · black



70 · camel



4 · darkcamo



161 · tactical camo

### MOLLE PHONE POUCH MEDIUM



2 · black

70 · camel

10 · woodland



4 · darkcamo



161 · tactical camo



 $1 \cdot \text{olive}$ 



10 · woodland



2 · black



70 · camel



4 · darkcamo



161 · tactical camo

### MOLLE PHONE POUCH LARGE

ONE SIZE

MOLLE POUCH FUNCTIONAL

 $1 \cdot \text{olive}$ 



10 · woodland



ONE SIZE



2 · black



70 · camel



4 ·