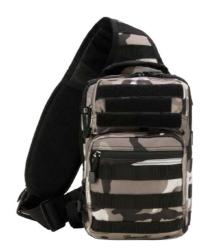

### US COOPER SLING PACK MEDIUM

2 · black

4 · darkcamo

 $10\cdot woodland$ 

14 · flecktarn

70 · camel

161 · tactical camo