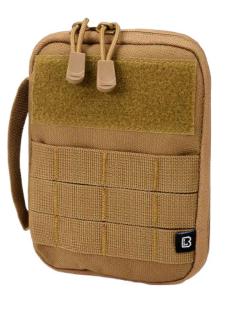

### US COOPER PACKING CUBES

8068

2 · black

4 · darkcamo

10 · woodland

14 · flecktarn

70 · camel

161 · tactical camo

ONE SIZE

 $1 \cdot \text{olive}$ 

2 · black

4 · darkcamo

10 · woodland

14 · flecktarn

70 · camel