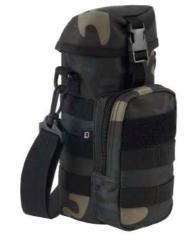

## MOLLE BOTTLE HOLDER II

POUCHES

2 · black

4 · darkcamo

 $1 \cdot \text{olive}$ 

2 · black

4 · darkcamo

 $10 \cdot woodland$ 