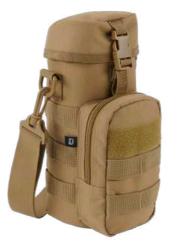

## MOLLE BOTTLE HOLDER II

POUCHES

2 · black

4 · darkcamo

 $1 \cdot \text{olive}$ 

2 · black

4 · darkcamo

 $10 \cdot woodland$ 