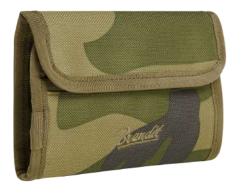

WALLET THREE

10 · woodland

70 · camel

161 · tactical camo

161 · tactical camo 70 · camel