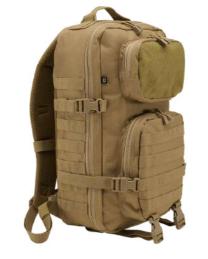

#### US COOPER DAYPACK

8023

 $1 \cdot \text{olive}$ 

2 · black

4 · darkcamo

8 · navy

70 · camel

15161 · tactical camo

ONE SIZE

 $1 \cdot \text{olive}$ 

2 · black

4 · darkcamo

8 · navy

14 · flecktarn

70 · camel

15161 · tactical camo