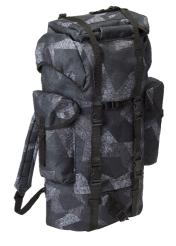

US COOPER LASERCUT LARGE

 $1 \cdot \mathsf{olive}$ 

8 · navy

8022

15010 · woodland

15161 · tactical camo

ONE SIZE

11002 · black

12004 · darkcamo

15010 · woodland

20070 · camel