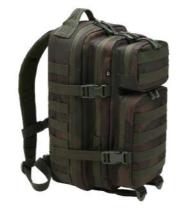

### COMBAT MOLLE BACKPACK

ONE SIZE

2 · black

8 · navy

8003

4 · darkcamo

10 · woodland

14 · flecktarn

15 · urban

70 · camel

161 · tactical camo

163 · night camo digital

222 · grey camo

 $1 \cdot \mathsf{olive}$ 

2 · black