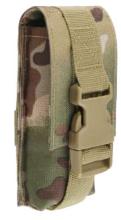

#### MOLLE OPERATOR POUCH

ONE SIZE

CHEST POCKET

10 · woodland

2 · black

4 · darkcamo

161 · tactical camo

 $1 \cdot \text{olive}$ 