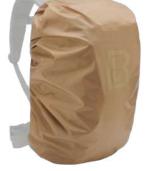

### US COOPER RAINCOVER LARGE

**BAGS** 

 $1 \cdot \mathsf{olive}$ 

2 · black

4 · darkcamo

 $10\cdot woodland$ 

70 · camel

161 · tactical camo

 $10\cdot$  woodland

2 · black

70 · camel

4 · darkcamo

161 · tactical camo

8062

 $1 \cdot \text{olive}$ 

2 · black