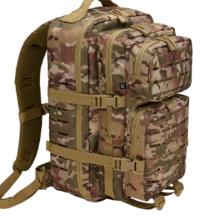

#### US COOPER DAYPACK

8023

 $1 \cdot \text{olive}$ 

2 · black

4 · darkcamo

8 · navy

70 · camel

15161 · tactical camo

ONE SIZE

 $1 \cdot \text{olive}$ 

2 · black

4 · darkcamo

8 · navy

14 · flecktarn

70 · camel

15161 · tactical camo