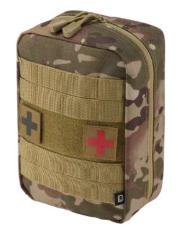

11002 · black

20070 · camel

12004 · darkcamo

15161 · tactical camo

15001 · olive

15010 · woodland

MOLLE FIRST AID POUCH LARGE

11002 · black