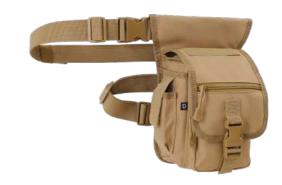

ktarn

70 · camel

161 · tactical camo

### COMBAT MOLLE BACKPACK







ONE SIZE



2 · black



8 · navy



8003

4 · darkcamo



10 · woodland



14 · flecktarn



15 · urban



70 · camel







161 · tactical camo



163 · night camo digital



222 · grey camo



 $1 \cdot \mathsf{olive}$ 



2 · black

### **BW BACKPACK**

ONE SIZE





2 · black

### **BW HUNTING BACKPACK**

ONE SIZE

8005



15001 · olive



20070 · camel



### US COOPER PACKING CUBES

8068







2 · black

4 · darkcamo







10 · woodland

14 · flecktarn

70 · camel

161 · tactical camo



ONE SIZE







 $1 \cdot \text{olive}$ 

2 · black

4 · darkcamo









10 · woodland

14 · flecktarn

70 · camel

### US COOPER RAINCOVER LARGE



**BAGS** 









 $1 \cdot \mathsf{olive}$ 

2 · black

4 · darkcamo







 $10\cdot woodland$ 

70 · camel

161 · tactical camo









 $10\cdot$  woodland



2 · black



70 · camel



4 · darkcamo



161 · tactical camo





8062















 $1 \cdot \text{olive}$ 

2 · black

4 · darkcamo

15001 · olive

11002 · black

12004 · darkcamo













10 · woodland

70 · camel

161 · tactical camo

15010 · woodland

WAISTBELTBAG MOLLE

20070 · camel

15161 · tactical camo

#### WAISTBELTBAG ALLROUND

ONE SIZE

ONE SIZE

35

8112

8113





15001 · olive



11002 · black













ONE SIZE



15001 · olive



1 · olive 2 · black 4 · darkcamo



5 · anthracite 8 · navy 10 · woodland 14 · flecktarn



WAISTBELTBAG

ONE SIZE



70 · camel

79 · black/anthracite

104 · navy/white









121 · anthracite/black

123 · olive/yellow

141 · red/black

161 ·