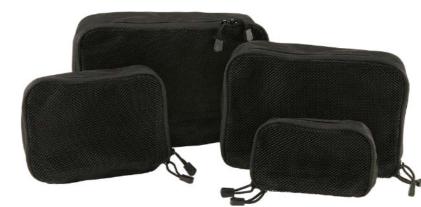

### US COOPER PACKING CUBES

8068

2 · black

4 · darkcamo

10 · woodland

14 · flecktarn

70 · camel

161 · tactical camo

ONE SIZE

 $1 \cdot \text{olive}$ 

2 · black

4 · darkcamo

10 · woodland

14 · flecktarn

70 · camel