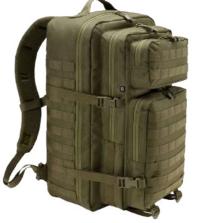

#### US ASSAULT PACK LARGE

ONE SIZE

US ASSAULT PACK MEDIUM

2 · black

70 · camel

4 · darkcamo

161 · tactical camo

10 · woodland