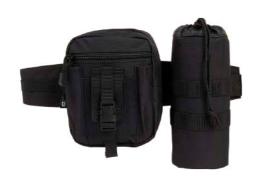

## MOLLE BOTTLE HOLDER II

POUCHES

2 · black

4 · darkcamo

 $1 \cdot \text{olive}$ 

2 · black

4 · darkcamo

 $10 \cdot woodland$ 