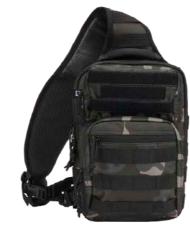

### US COOPER SLING PACK MEDIUM

2 · black

4 · darkcamo

 $10\cdot woodland$ 

14 · flecktarn

70 · camel

161 · tactical camo