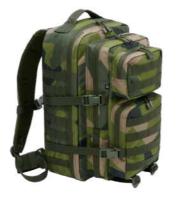

US COOPER LASERCUT LARGE

 $1 \cdot \mathsf{olive}$ 

8 · navy

8022

15010 · woodland

15161 · tactical camo

ONE SIZE

11002 · black

12004 · darkcamo

15010 · woodland

20070 · camel