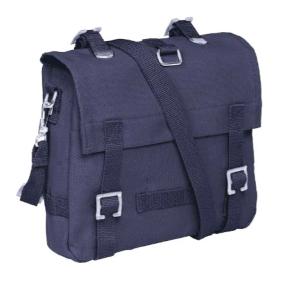

### COMBAT MOLLE BACKPACK

ONE SIZE

2 · black

8 · navy

8003

4 · darkcamo

10 · woodland

14 · flecktarn

15 · urban

70 · camel

161 · tactical camo

163 · night camo digital

222 · grey camo

 $1 \cdot \mathsf{olive}$ 

2 · black