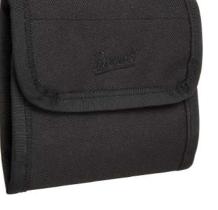

#### WALLET TWO

POUCHES

10 · woodland

ONE SIZE

2 · black

70 · camel

4 · darkcamo

161 · tactical camo