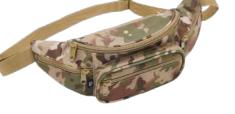

** 









 $1 \cdot \mathsf{olive}$ 

2 · black

4 · darkcamo







 $10\cdot woodland$ 

70 · camel

161 · tactical camo









 $10\cdot$  woodland



2 · black



70 · camel



4 · darkcamo



161 · tactical camo





8062















 $1 \cdot \text{olive}$ 

2 · black

4 · darkcamo

15001 · olive

11002 · black

12004 · darkcamo













10 · woodland

70 · camel

161 · tactical camo

15010 · woodland

WAISTBELTBAG MOLLE

20070 · camel

15161 · tactical camo

#### WAISTBELTBAG ALLROUND

ONE SIZE

ONE SIZE

35

8112

8113





15001 · olive



11002 · black













ONE SIZE



15001 · olive



1 · olive 2 · black 4 · darkcamo



5 · anthracite 8 · navy 10 · woodland 14 · flecktarn



WAISTBELTBAG

ONE SIZE



70 · camel

79 · black/anthracite

104 · navy/white









121 · anthracite/black

123 · olive/yellow

141 · red/black

161 · tactical camo

39



 $1 \cdot \mathsf{olive}$ 



5 · anthracite



ONE SIZE



2 · black



8 · navy



8001



 $1 \cdot \text{olive}$ 



### SHOULDER BAG LARGE



2 · black



8 · navy

8060





#### TOILETRY BAG MEDIUM

ONE SIZE

TOILETRY BAG LARGE













15001 · olive

11002 · black

20070 · camel

2 · black

2 · black

2 · black

PARK AVENUE BAG

### US COOPER TROLLEY LARGE

ONE SIZE

SECURITY
SIDE KICK BAG

ONE SIZE

SECURITY US COOPER
BACKPACK LARGE

ONE SIZE

## **POUCHES**









 $10\cdot woodland\\$ 



2 · black



70 · camel



4 · darkcamo



161 · tactical camo

### MOLLE PHONE POUCH MEDIUM



2 · black

70 · camel

10 · woodland



4 · darkcamo



161 · tactical camo



 $1 \cdot \text{olive}$