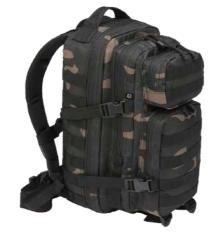

#### US COOPER DAYPACK

8023

 $1 \cdot \text{olive}$ 

2 · black

4 · darkcamo

8 · navy

70 · camel

15161 · tactical camo

ONE SIZE

 $1 \cdot \text{olive}$ 

2 · black

4 · darkcamo

8 · navy

14 · flecktarn

70 · camel

15161 · tactical camo