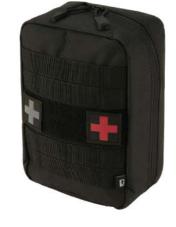

### MOLLE FIRST AID POUCH PREMIUM

ONE SIZE

11002 · black

12004 · darkcamo

15010 · woodland

20070 · camel

15161 · tactical camo

15001 · olive 11002 · black

20070 · camel