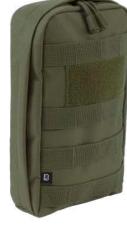

#### US COOPER DAYPACK

8023

 $1 \cdot \text{olive}$ 

2 · black

4 · darkcamo

8 · navy

70 · camel

15161 · tactical camo

ONE SIZE

 $1 \cdot \text{olive}$ 

2 · black

4 · darkcamo

8 · navy

14 · flecktarn

70 · camel

15161 · tactical camo