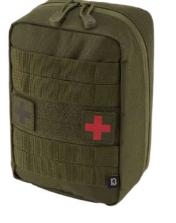

11002 · black

20070 · camel

12004 · darkcamo

15161 · tactical camo

15001 · olive

15010 · woodland

MOLLE FIRST AID POUCH LARGE

11002 · black