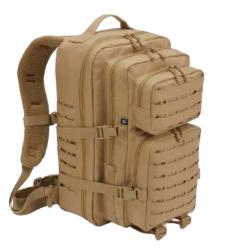

#### US COOPER DAYPACK

8023

 $1 \cdot \text{olive}$ 

2 · black

4 · darkcamo

8 · navy

70 · camel

15161 · tactical camo

ONE SIZE

 $1 \cdot \text{olive}$ 

2 · black

4 · darkcamo

8 · navy

14 · flecktarn

70 · camel

15161 · tactical camo