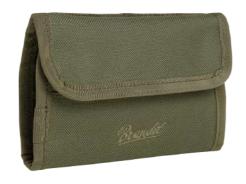

#### WALLET TWO

POUCHES

10 · woodland

ONE SIZE

2 · black

70 · camel

4 · darkcamo

161 · tactical camo