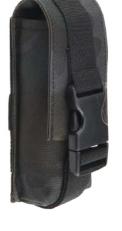

#### MOLLE OPERATOR POUCH

ONE SIZE

CHEST POCKET

10 · woodland

2 · black

4 · darkcamo

161 · tactical camo

 $1 \cdot \text{olive}$ 