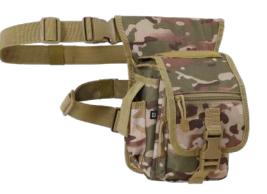

arn

70 · camel

161 · tactical camo

### COMBAT MOLLE BACKPACK







ONE SIZE



2 · black



8 · navy



8003

4 · darkcamo



10 · woodland



14 · flecktarn



15 · urban



70 · camel







161 · tactical camo



163 · night camo digital



222 · grey camo



 $1 \cdot \mathsf{olive}$ 



2 · black

### **BW BACKPACK**

ONE SIZE





2 · black

### **BW HUNTING BACKPACK**

ONE SIZE

8005



15001 · olive



20070 · camel



### US COOPER PACKING CUBES

8068







2 · black

4 · darkcamo







10 · woodland

14 · flecktarn

70 · camel

161 · tactical camo



ONE SIZE







 $1 \cdot \text{olive}$ 

2 · black

4 · darkcamo









10 · woodland

14 · flecktarn

70 · camel

### US COOPER RAINCOVER LARGE



**BAGS** 









 $1 \cdot \mathsf{olive}$ 

2 · black

4 · darkcamo







 $10\cdot woodland$ 

70 · camel

161 · tactical camo









 $10\cdot$  woodland



2 · black



70 · camel



4 · darkcamo



161 · tactical camo





8062















 $1 \cdot \text{olive}$ 

2 · black

4 · darkcamo

15001 · olive

11002 · black

12004 · darkcamo













10 · woodland

70 · camel

161 · tactical camo

15010 · woodland

WAISTBELTBAG MOLLE

20070 · camel

15161 · tactical camo

#### WAISTBELTBAG ALLROUND

ONE SIZE

ONE SIZE

35

8112

8113





15001 · olive



11002 · black













ONE SIZE



15001 · olive



1 · olive 2 · black 4 · darkcamo



5 · anthracite 8 · navy 10 · woodland 14 · flecktarn



WAISTBELTBAG

ONE SIZE



70 · camel

79 · black/anthracite

104 · navy/white









121 · anthracite/black

123 · olive/yellow

141 · red/black

161 · t