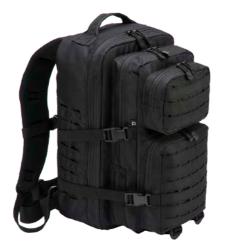

#### US COOPER DAYPACK

8023

 $1 \cdot \text{olive}$ 

2 · black

4 · darkcamo

8 · navy

70 · camel

15161 · tactical camo

ONE SIZE

 $1 \cdot \text{olive}$ 

2 · black

4 · darkcamo

8 · navy

14 · flecktarn

70 · camel

15161 · tactical camo