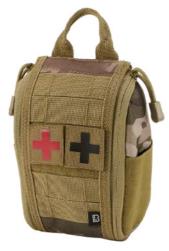

11002 · black

20070 · camel

12004 · darkcamo

15161 · tactical camo

15001 · olive

15010 · woodland

MOLLE FIRST AID POUCH LARGE

11002 · black