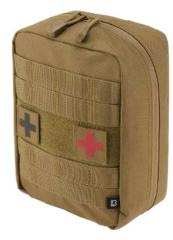

11002 · black

20070 · camel

12004 · darkcamo

15161 · tactical camo

15001 · olive

15010 · woodland

MOLLE FIRST AID POUCH LARGE

11002 · black

20070 · camel

12004 · darkcamo

15161 · tactical camo