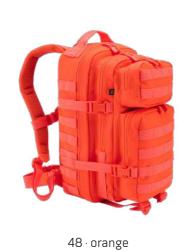

#### US COOPER DAYPACK

8023

 $1 \cdot \text{olive}$ 

2 · black

4 · darkcamo

8 · navy

70 · camel

15161 · tactical camo

ONE SIZE

 $1 \cdot \text{olive}$ 

2 · black

4 · darkcamo

8 · navy

14 · flecktarn

70 · camel

15161 · tactical camo