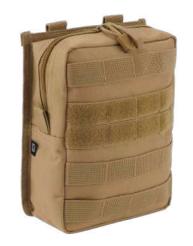

### COMBAT MOLLE BACKPACK

ONE SIZE

2 · black

8 · navy

8003

4 · darkcamo

10 · woodland

14 · flecktarn

15 · urban

70 · camel

161 · tactical camo

163 · night camo digital

222 · grey camo

 $1 \cdot \mathsf{olive}$ 

2 · black