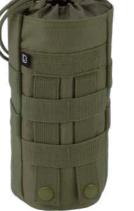

## MOLLE BOTTLE HOLDER II

POUCHES

2 · black

4 · darkcamo

 $1 \cdot \text{olive}$ 

2 · black

4 · darkcamo

 $10 \cdot woodland$ 