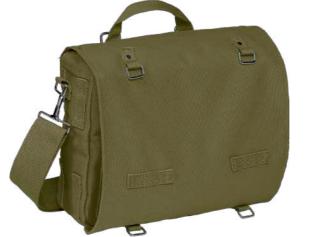

8007

163 · night camo digital

 $1 \cdot \text{olive}$ 

215 · grey camo

280 · blizzard camo

281 · dark woodland

**US COOPER LARGE BACKPACK** 

8 · navy