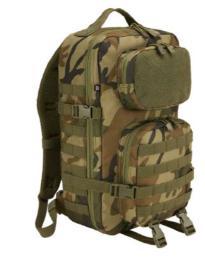

#### US COOPER DAYPACK

8023

 $1 \cdot \text{olive}$ 

2 · black

4 · darkcamo

8 · navy

70 · camel

15161 · tactical camo

ONE SIZE

 $1 \cdot \text{olive}$ 

2 · black

4 · darkcamo

8 · navy

14 · flecktarn

70 · camel

15161 · tactical camo