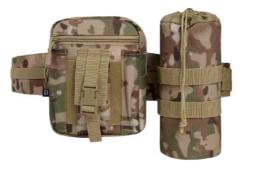

WAISTBELTBAG MOLLE

20070 · camel

15161 · tactical camo

#### WAISTBELTBAG ALLROUND

ONE SIZE

ONE SIZE

35

8112

8113

15001 · olive

11002 · black