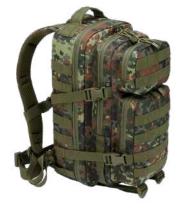

#### US COOPER DAYPACK

8023

 $1 \cdot \text{olive}$ 

2 · black

4 · darkcamo

8 · navy

70 · camel

15161 · tactical camo

ONE SIZE

 $1 \cdot \text{olive}$ 

2 · black

4 · darkcamo

8 · navy

14 · flecktarn

70 · camel

15161 · tactical camo