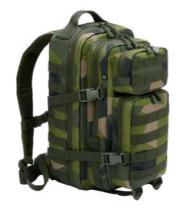

### US COOPER MEDIUM BACKPACK

ONE SIZE

161 · tactical camo

BACKPACKS

14 · flecktarn

8008

125 · swedish camo

163 · night camo digital

215 · grey camo

70 · camel

280 · blizzard camo

281 · dark woodland

ONE SIZE

161 · tactical camo

15014 · flecktarn

20070 · camel