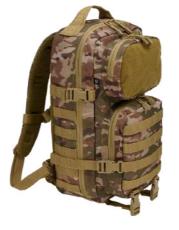

#### US COOPER DAYPACK

8023

 $1 \cdot \text{olive}$ 

2 · black

4 · darkcamo

8 · navy

70 · camel

15161 · tactical camo

ONE SIZE

 $1 \cdot \text{olive}$ 

2 · black

4 · darkcamo

8 · navy

14 · flecktarn

70 · camel

15161 · tactical camo