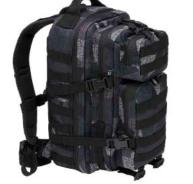

### COMBAT MOLLE BACKPACK

ONE SIZE

2 · black

8 · navy

8003

4 · darkcamo

10 · woodland

14 · flecktarn

15 · urban

70 · camel

161 · tactical camo

163 · night camo digital

222 · grey camo

 $1 \cdot \mathsf{olive}$ 

2 · black