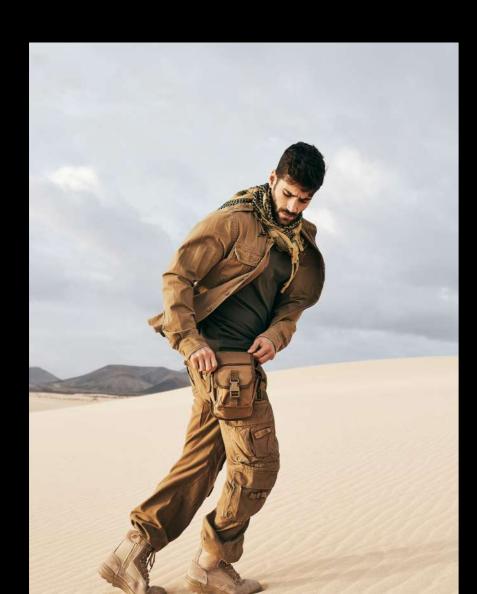

WAISTBELTBAG MOLLE

20070 · camel

15161 · tactical camo

#### WAISTBELTBAG ALLROUND

ONE SIZE

ONE SIZE

35

8112

8113

15001 · olive

11002 · black

ONE SIZE

15001 · olive

1 · olive 2 · black 4 · darkcamo

5 · anthracite 8 · navy 10 · woodland 14 · flecktarn

WAISTBELTBAG

ONE SIZE

70 · camel

79 · black/anthracite