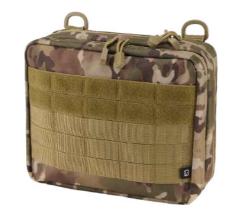

### US COOPER PATCH LARGE BACKPACK

5 · anthracite

8 · navy

4 · darkcamo

 $10\cdot$  woodland

14 · flecktarn

15 · urban

70 · camel