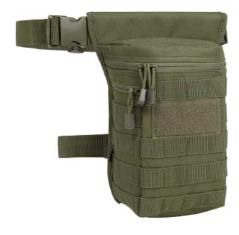

PACK







ONE SIZE



2 · black



8 · navy



8003

4 · darkcamo



10 · woodland



14 · flecktarn



15 · urban



70 · camel







161 · tactical camo



163 · night camo digital



222 · grey camo



 $1 \cdot \mathsf{olive}$ 



2 · black

### **BW BACKPACK**

ONE SIZE





2 · black

### **BW HUNTING BACKPACK**

ONE SIZE

8005



15001 · olive



20070 · camel



### US COOPER PACKING CUBES

8068







2 · black

4 · darkcamo







10 · woodland

14 · flecktarn

70 · camel

161 · tactical camo



ONE SIZE







 $1 \cdot \text{olive}$ 

2 · black

4 · darkcamo









10 · woodland

14 · flecktarn

70 · camel

### US COOPER RAINCOVER LARGE



**BAGS** 









 $1 \cdot \mathsf{olive}$ 

2 · black

4 · darkcamo







 $10\cdot woodland$ 

70 · camel

161 · tactical camo









 $10\cdot$  woodland



2 · black



70 · camel



4 · darkcamo



161 · tactical camo





8062















 $1 \cdot \text{olive}$ 

2 · black

4 · darkcamo

15001 · olive

11002 · black

12004 · darkcamo













10 · woodland

70 · camel

161 · tactical camo

15010 · woodland

WAISTBELTBAG MOLLE

20070 · camel

15161 · tactical camo

#### WAISTBELTBAG ALLROUND

ONE SIZE

ONE SIZE

35

8112

8113





15001 · olive



11002 · black













ONE SIZE



15001 · olive



1 · olive 2 · black 4 · darkcamo



5 · anthracite 8 · navy 10 · woodland 14 · flecktarn



WAISTBELTBAG

ONE SIZE



70 · camel

79 · black/anthracite

104 · navy/white









121 · anthracite/black

123 · olive/yellow

141 · red/black

161 · tactical camo

39



 $1 \cdot \mathsf{olive}$ 



5 · anthr