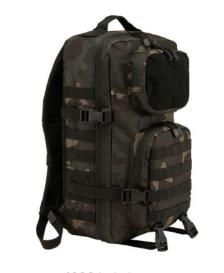

#### US COOPER DAYPACK

8023

 $1 \cdot \text{olive}$ 

2 · black

4 · darkcamo

8 · navy

70 · camel

15161 · tactical camo

ONE SIZE

 $1 \cdot \text{olive}$ 

2 · black

4 · darkcamo

8 · navy

14 · flecktarn

70 · camel

15161 · tactical camo