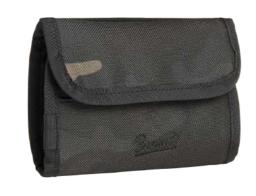

 $1 \cdot \text{olive}$ 

2 · black

4 · darkcamo

 $10 \cdot woodland$ 

WALLET FIVE

70 · camel

161 · tactical camo