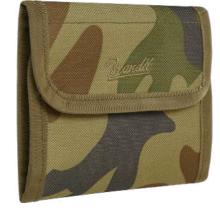

10 · woodland

**WALLET ONE** 

ONE SIZE

70 · camel

161 · tactical camo

WALLET THREE

10 · woodland

70 · camel

161 · tactical camo

161 · tactical camo 70 · camel