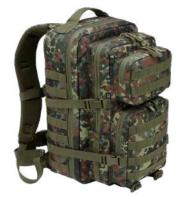

#### US COOPER DAYPACK

8023

 $1 \cdot \text{olive}$ 

2 · black

4 · darkcamo

8 · navy

70 · camel

15161 · tactical camo

ONE SIZE

 $1 \cdot \text{olive}$ 

2 · black

4 · darkcamo

8 · navy

14 · flecktarn

70 · camel

15161 · tactical camo