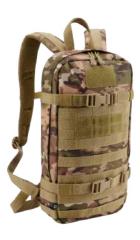

### COMBAT MOLLE BACKPACK

ONE SIZE

2 · black

8 · navy

8003

4 · darkcamo

10 · woodland

14 · flecktarn

15 · urban

70 · camel

161 · tactical camo

163 · night camo digital

222 · grey camo

 $1 \cdot \mathsf{olive}$ 

2 · black