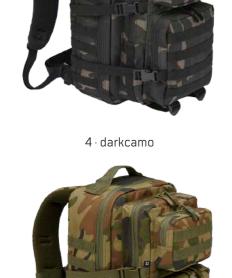

#### US COOPER DAYPACK

8023

 $1 \cdot \text{olive}$ 

2 · black

4 · darkcamo

8 · navy

70 · camel

15161 · tactical camo

ONE SIZE

 $1 \cdot \text{olive}$ 

2 · black

4 · darkcamo

8 · navy

14 · flecktarn

70 · camel

15161 · tactical camo