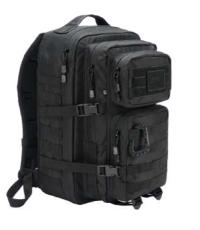

### COMBAT MOLLE BACKPACK

ONE SIZE

2 · black

8 · navy

8003

4 · darkcamo

10 · woodland

14 · flecktarn