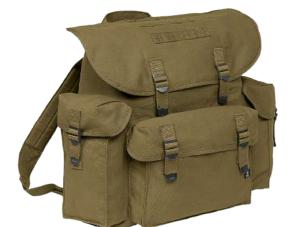

o 70 · camel







ONE SIZE

US COOPER ROLLTOP



2 · black



10 · woodland



70 · camel



161 · tactical camo



2 · black



10 · woodland



70 · camel



161 · tactical camo



 $1 \cdot \text{olive}$ 

#### US ASSAULT PACK LARGE

ONE SIZE

US ASSAULT PACK MEDIUM









2 · black



70 · camel



4 · darkcamo



161 · tactical camo



10 · woodland



280 · blizzard camo



15 · urban



281 · dark woodland



### US COOPER SLING PACK MEDIUM













2 · black

4 · darkcamo









 $10\cdot woodland$ 

14 · flecktarn

70 · camel

161 · tactical camo

### COMBAT MOLLE BACKPACK







ONE SIZE



2 · black



8 · navy



8003

4 · darkcamo



10 · woodland



14 · flecktarn



15 · urban



70 · camel







161 · tactical camo



163 · night camo digital



222 · grey camo



 $1 \cdot \mathsf{olive}$ 



2 · black

### **BW BACKPACK**

ONE SIZE





2 · black

### **BW HUNTING BACKPACK**

ONE SIZE

8005



15001 · olive



20070 · camel



### US COOPER PACKING CUBES

8068







2 · black

4 · darkcamo







10 · woodland

14 · flecktarn

70 · camel

161 · tactical camo



ONE SIZE







 $1 \cdot \text{olive}$ 

2 · black

4 · darkcamo









10 · woodland

14 · flecktarn

70 · camel

### US COOPER RAINCOVER LARGE



**BAGS** 









 $1 \cdot \mathsf{olive}$ 

2 · black

4 · darkcamo







 $10\cdot woodland$ 

70 · camel

161 · tactical camo









 $10\cdot$  woodland



2 · black



70 · camel



4 · darkcamo



161 · tactical camo





8062















 $1 \cdot \text{olive}$ 

2 · black

4 · darkcamo

15001 · olive

11002 · black

12004 ·