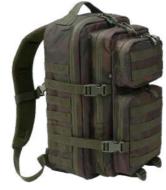

#### US ASSAULT PACK LARGE

ONE SIZE

US ASSAULT PACK MEDIUM

2 · black

70 · camel

4 · darkcamo

161 · tactical camo

10 · woodland

280 · blizzard camo

15 · urban

281 · dark woodland