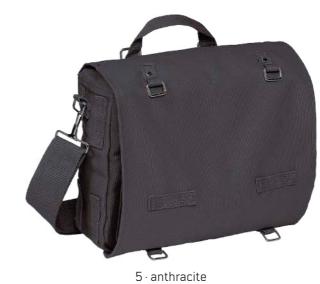

### US COOPER PATCH LARGE BACKPACK

5 · anthracite

8 · navy

4 · darkcamo

 $10\cdot$  woodland

14 · flecktarn

15 · urban

70 · camel