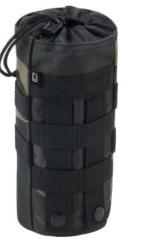

## MOLLE BOTTLE HOLDER II

POUCHES

2 · black

4 · darkcamo

 $1 \cdot \text{olive}$ 

2 · black

4 · darkcamo

 $10 \cdot woodland$ 