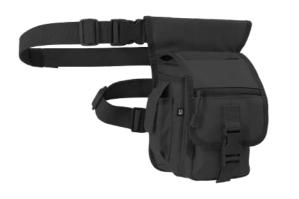

WAISTBELTBAG MOLLE

20070 · camel

15161 · tactical camo

#### WAISTBELTBAG ALLROUND

ONE SIZE

ONE SIZE

35

8112

8113

15001 · olive

11002 · black

ONE SIZE

15001 · olive

1 · olive 2 · black 4 · darkcamo

5 · anthracite 8 · navy 10 · woodland 14 · flecktarn

WAISTBELTBAG

ONE SIZE

70 · camel

79 · black/anthracite