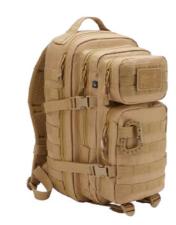

#### US ASSAULT PACK LARGE

ONE SIZE

US ASSAULT PACK MEDIUM

2 · black

70 · camel

4 · darkcamo

161 · tactical camo

10 · woodland