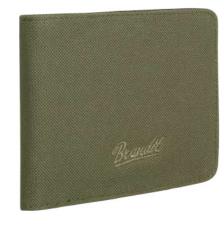

10 · woodland

**WALLET ONE** 

ONE SIZE

70 · camel

161 · tactical camo

WALLET THREE

10 · woodland

70 · camel

161 · tactical camo

161 · tactical camo 70 · camel

#### WALLET TWO

POUCHES

10 · woodland

ONE SIZE

2 · black

70 · camel

4 · darkcamo

161 · tactical camo

 $1 \cdot \text{olive}$ 

2 · black

4 · darkcamo

 $10 \cdot woodland$ 

WALLET FIVE

70 · camel

161 · tactical camo