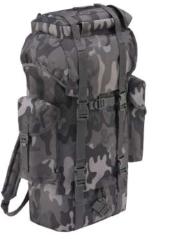

### COMBAT MOLLE BACKPACK

ONE SIZE

2 · black

8 · navy

8003

4 · darkcamo

10 · woodland

14 · flecktarn

15 · urban

70 · camel

161 · tactical camo

163 · night camo digital

222 · grey camo

 $1 \cdot \mathsf{olive}$ 

2 · black