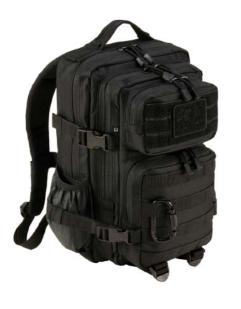

### COMBAT MOLLE BACKPACK

ONE SIZE

2 · black

8 · navy

8003

4 · darkcamo

10 · woodland

14 · flecktarn

15 · urban

70 · camel

161 · tactical camo

163 · night camo digital

222 · grey camo

 $1 \cdot \mathsf{olive}$ 

2 · black