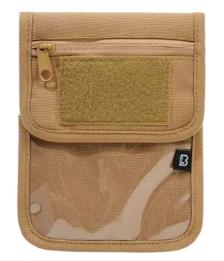

### US COOPER RAINCOVER LARGE

**BAGS** 

 $1 \cdot \mathsf{olive}$ 

2 · black

4 · darkcamo

 $10\cdot woodland$ 

70 · camel

161 · tactical camo

 $10\cdot$  woodland

2 · black

70 · camel

4 · darkcamo

161 · tactical camo

8062

 $1 \cdot \text{olive}$ 

2 · black