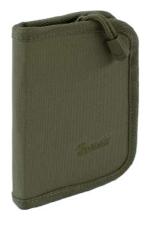

10 · woodland

**WALLET ONE** 

ONE SIZE

70 · camel

161 · tactical camo

WALLET THREE

10 · woodland

70 · camel

161 · tactical camo

161 · tactical camo 70 · camel

#### WALLET TWO

POUCHES

10 · woodland

ONE SIZE

2 · black

70 · camel

4 · darkcamo

161 · tactical camo

 $1 \cdot \text{olive}$ 

2 · black

4 · darkcamo

 $10 \cdot woodland$ 

WALLET FIVE

70 · camel

161 · tactical camo