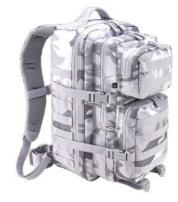

### COMBAT MOLLE BACKPACK

ONE SIZE

2 · black

8 · navy

8003

4 · darkcamo

10 · woodland

14 · flecktarn

15 · urban

70 · camel

161 · tactical camo

163 · night camo digital

222 · grey camo

 $1 \cdot \mathsf{olive}$ 

2 · black