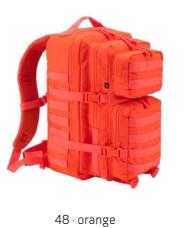

$1 \cdot \text{olive}$ 

2 · black

4 · darkcamo









8 · navy

14 · flecktarn

70 · camel

15161 · tactical camo

US COOPER LASERCUT LARGE



 $1 \cdot \mathsf{olive}$ 







8 · navy



8022



15010 · woodland







15161 · tactical camo



ONE SIZE











11002 · black

12004 · darkcamo







15010 · woodland

20070 · camel

### US COOPER PATCH LARGE BACKPACK





5 · anthracite





8 · navy



4 · darkcamo



 $10\cdot$  woodland







14 · flecktarn



15 · urban





70 · camel







8007





163 · night camo digital









 $1 \cdot \text{olive}$ 





215 · grey camo

280 · blizzard camo

281 · dark woodland



**US COOPER LARGE BACKPACK** 

8 · navy

10 · woodland

### US COOPER MEDIUM BACKPACK

ONE SIZE

161 · tactical camo



BACKPACKS



14 · flecktarn











8008



125 · swedish camo





163 · night camo digital



215 · grey camo



70 · camel





280 · blizzard camo

281 · dark woodland



ONE SIZE

161 · tactical camo















15014 · flecktarn

20070 · camel

15161 ·tactical camo

#### US COOPER XL BACKPACK

6022









1 · olive 2 · black 4 · darkcamo 70 · camel







ONE SIZE

US COOPER ROLLTOP



2 · black



10 · woodland



70 · camel



161 · tactical camo



2 · black



10 · woodland



70 · camel



161 · tactical camo



 $1 \cdot \text{olive}$ 

#### US ASSAULT PACK LARGE

ONE SIZE

US ASSAULT PACK MEDIUM









2 · black



70 · camel



4 · darkcamo



161 · tactical camo



10 · woodland



280 · blizzard camo



15 · urban



281 · dark woodland



### US COOPER SLING PACK MEDIUM













2 · black

4