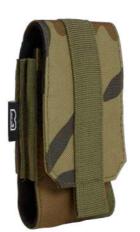

### MOLLE PHONE POUCH MEDIUM

2 · black

70 · camel

10 · woodland

4 · darkcamo

161 · tactical camo

 $1 \cdot \text{olive}$ 

10 · woodland