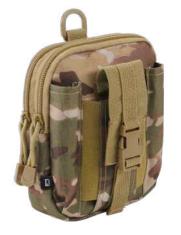

### US COOPER PATCH LARGE BACKPACK

5 · anthracite

8 · navy

4 · darkcamo

 $10\cdot$  woodland

14 · flecktarn

15 · urban

70 · camel