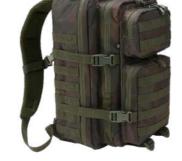

#### US ASSAULT PACK LARGE

ONE SIZE

US ASSAULT PACK MEDIUM

2 · black

70 · camel

4 · darkcamo

161 · tactical camo

10 · woodland