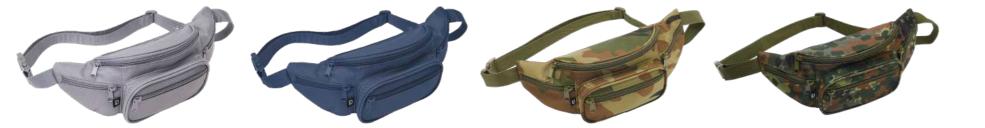

WAISTBELTBAG MOLLE

20070 · camel

15161 · tactical camo

#### WAISTBELTBAG ALLROUND

ONE SIZE

ONE SIZE

35

8112

8113

15001 · olive

11002 · black

ONE SIZE

15001 · olive

1 · olive 2 · black 4 · darkcamo

5 · anthracite 8 · navy 10 · woodland 14 · flecktarn

WAISTBELTBAG

ONE SIZE

70 · camel

79 · black/anthracite