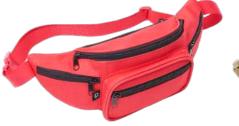

ONE SIZE

15001 · olive

1 · olive 2 · black 4 · darkcamo

5 · anthracite 8 · navy 10 · woodland 14 · flecktarn

WAISTBELTBAG

ONE SIZE

70 · camel

79 · black/anthracite

104 · navy/white

121 · anthracite/black

123 · olive/yellow

141 · red/black

161 · tactical camo

39

 $1 \cdot \mathsf{olive}$ 

5 · anthracite