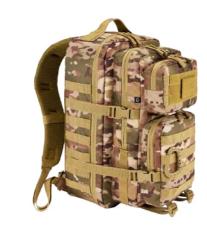

#### US ASSAULT PACK LARGE

ONE SIZE

US ASSAULT PACK MEDIUM

2 · black

70 · camel

4 · darkcamo

161 · tactical camo

10 · woodland