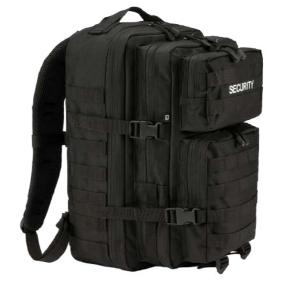

### US COOPER TROLLEY LARGE

ONE SIZE

SECURITY
SIDE KICK BAG

ONE SIZE

SECURITY US COOPER
BACKPACK LARGE

ONE SIZE