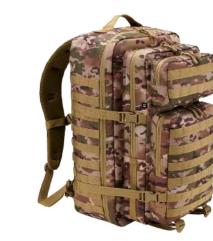

### US COOPER PATCH LARGE BACKPACK

5 · anthracite

8 · navy

4 · darkcamo

 $10\cdot$  woodland

14 · flecktarn

15 · urban

70 · camel