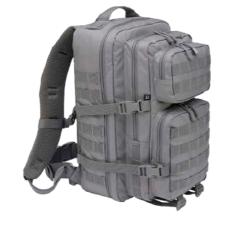

#### US ASSAULT PACK LARGE

ONE SIZE

US ASSAULT PACK MEDIUM

2 · black

70 · camel

4 · darkcamo

161 · tactical camo

10 · woodland

280 · blizzard camo

15 · urban

281 · dark woodland