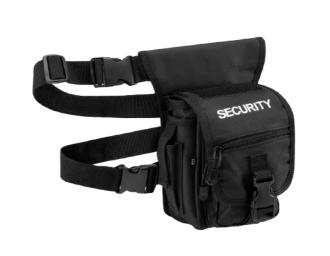

### US COOPER TROLLEY LARGE

ONE SIZE

SECURITY
SIDE KICK BAG

ONE SIZE

SECURITY US COOPER
BACKPACK LARGE

ONE SIZE