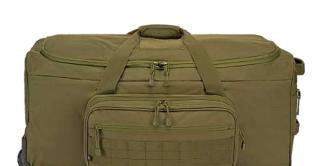

### US COOPER TROLLEY LARGE

ONE SIZE

SECURITY
SIDE KICK BAG

ONE SIZE

SECURITY US COOPER
BACKPACK LARGE

ONE SIZE