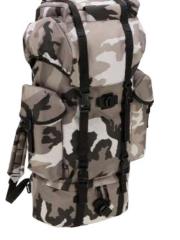

8007

163 · night camo digital

 $1 \cdot \text{olive}$ 

215 · grey camo

280 · blizzard camo

281 · dark woodland

**US COOPER LARGE BACKPACK** 

8 · navy