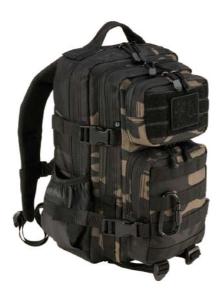

### COMBAT MOLLE BACKPACK

ONE SIZE

2 · black

8 · navy

8003

4 · darkcamo

10 · woodland

14 · flecktarn

15 · urban

70 · camel

161 · tactical camo

163 · night camo digital

222 · grey camo

 $1 \cdot \mathsf{olive}$ 

2 · black