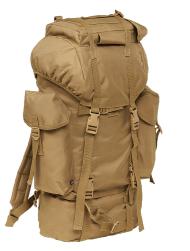

8007

163 · night camo digital

 $1 \cdot \text{olive}$ 

215 · grey camo

280 · blizzard camo

281 · dark woodland

**US COOPER LARGE BACKPACK** 

8 · navy