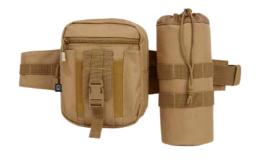

WAISTBELTBAG MOLLE

20070 · camel

15161 · tactical camo

#### WAISTBELTBAG ALLROUND

ONE SIZE

ONE SIZE

35

8112

8113

15001 · olive

11002 · black