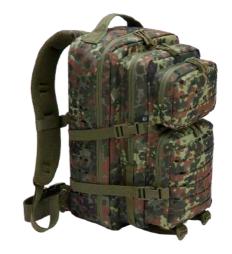

#### US COOPER DAYPACK

8023

 $1 \cdot \text{olive}$ 

2 · black

4 · darkcamo

8 · navy

70 · camel

15161 · tactical camo

ONE SIZE

 $1 \cdot \text{olive}$ 

2 · black

4 · darkcamo

8 · navy

14 · flecktarn

70 · camel

15161 · tactical camo