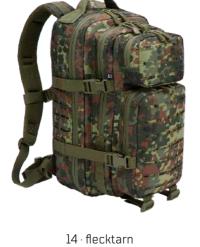

### COMBAT MOLLE BACKPACK

ONE SIZE

2 · black

8 · navy

8003

4 · darkcamo

10 · woodland

14 · flecktarn

15 · urban

70 · camel

161 · tactical camo

163 · night camo digital

222 · grey camo

 $1 \cdot \mathsf{olive}$ 

2 · black