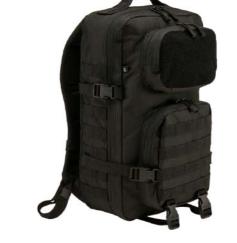

#### US COOPER DAYPACK

8023

 $1 \cdot \text{olive}$ 

2 · black

4 · darkcamo

8 · navy

70 · camel

15161 · tactical camo

ONE SIZE

 $1 \cdot \text{olive}$ 

2 · black

4 · darkcamo

8 · navy

14 · flecktarn

70 · camel

15161 · tactical camo