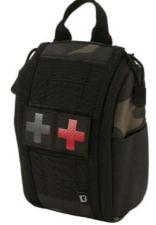

### MOLLE FIRST AID POUCH PREMIUM

ONE SIZE

11002 · black

12004 · darkcamo

15010 · woodland

20070 · camel

15161 · tactical camo

15001 · olive 11002 · black