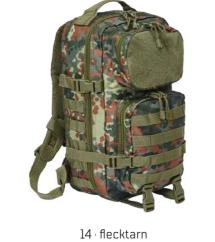

#### US COOPER DAYPACK

8023

 $1 \cdot \text{olive}$ 

2 · black

4 · darkcamo

8 · navy

70 · camel

15161 · tactical camo

ONE SIZE

 $1 \cdot \text{olive}$ 

2 · black

4 · darkcamo

8 · navy

14 · flecktarn

70 · camel

15161 · tactical camo