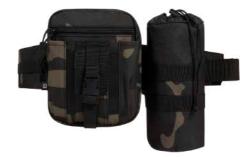

urban



70 · camel







161 · tactical camo



163 · night camo digital



222 · grey camo



 $1 \cdot \mathsf{olive}$ 



2 · black

### **BW BACKPACK**

ONE SIZE





2 · black

### **BW HUNTING BACKPACK**

ONE SIZE

8005



15001 · olive



20070 · camel



### US COOPER PACKING CUBES

8068







2 · black

4 · darkcamo







10 · woodland

14 · flecktarn

70 · camel

161 · tactical camo



ONE SIZE







 $1 \cdot \text{olive}$ 

2 · black

4 · darkcamo









10 · woodland

14 · flecktarn

70 · camel

### US COOPER RAINCOVER LARGE



**BAGS** 









 $1 \cdot \mathsf{olive}$ 

2 · black

4 · darkcamo







 $10\cdot woodland$ 

70 · camel

161 · tactical camo









 $10\cdot$  woodland



2 · black



70 · camel



4 · darkcamo



161 · tactical camo





8062















 $1 \cdot \text{olive}$ 

2 · black

4 · darkcamo

15001 · olive

11002 · black

12004 · darkcamo













10 · woodland

70 · camel

161 · tactical camo

15010 · woodland

WAISTBELTBAG MOLLE

20070 · camel

15161 · tactical camo

#### WAISTBELTBAG ALLROUND

ONE SIZE

ONE SIZE

35

8112

8113





15001 · olive



11002 · black













ONE SIZE



15001 · olive



1 · olive 2 · black 4 · darkcamo



5 · anthracite 8 · navy 10 · woodland 14 · flecktarn



WAISTBELTBAG

ONE SIZE



70 · camel

79 · black/anthracite

104 · navy/white









121 · anthracite/black

123 · olive/yellow

141 · red/black

161 · tactical camo

39



 $1 \cdot \mathsf{olive}$ 



5 · anthracite



ONE SIZE



2 · black



8 · navy



8001



 $1 \cdot \text{olive}$ 



### SHOULDER BAG LARGE



2