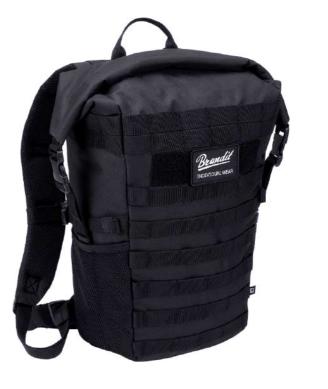

#### US COOPER XL BACKPACK

6022

1 · olive 2 · black 4 · darkcamo 70 · camel

ONE SIZE

US COOPER ROLLTOP

2 · black

10 · woodland

70 · camel