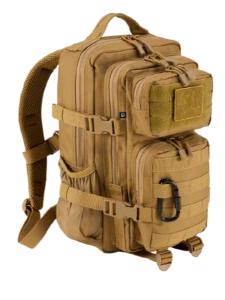

#### US ASSAULT PACK LARGE

ONE SIZE

US ASSAULT PACK MEDIUM

2 · black

70 · camel

4 · darkcamo

161 · tactical camo

10 · woodland