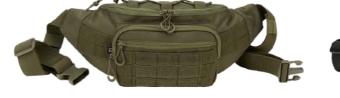

ONE SIZE

15001 · olive

1 · olive 2 · black 4 · darkcamo

5 · anthracite 8 · navy 10 · woodland 14 · flecktarn

WAISTBELTBAG

ONE SIZE

70 · camel

79 · black/anthracite