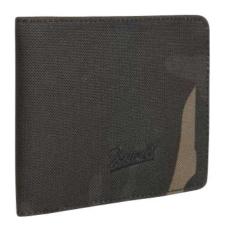

10 · woodland

**WALLET ONE** 

ONE SIZE

70 · camel

161 · tactical camo

WALLET THREE

10 · woodland

70 · camel

161 · tactical camo

161 · tactical camo 70 · camel

#### WALLET TWO

POUCHES

10 · woodland

ONE SIZE

2 · black

70 · camel

4 · darkcamo

161 · tactical camo

 $1 \cdot \text{olive}$ 

2 · black

4 · darkcamo

 $10 \cdot woodland$ 

WALLET FIVE

70 · camel

161 · tactical camo