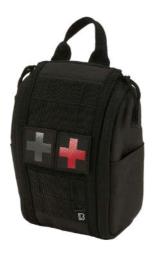

### MOLLE FIRST AID POUCH PREMIUM

ONE SIZE

11002 · black

12004 · darkcamo

15010 · woodland

20070 · camel

15161 · tactical camo

15001 · olive 11002 · black