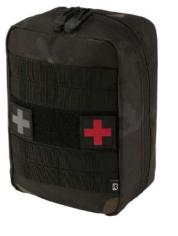

### MOLLE FIRST AID POUCH PREMIUM

ONE SIZE

11002 · black

12004 · darkcamo

15010 · woodland

20070 · camel

15161 · tactical camo

15001 · olive 11002 · black

20070 · camel