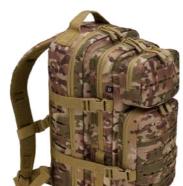

### COMBAT MOLLE BACKPACK

ONE SIZE

2 · black

8 · navy

8003

4 · darkcamo

10 · woodland

14 · flecktarn

15 · urban

70 · camel

161 · tactical camo

163 · night camo digital

222 · grey camo

 $1 \cdot \mathsf{olive}$ 

2 · black