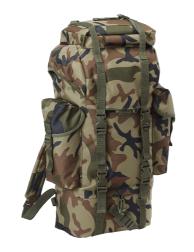

### US COOPER PATCH LARGE BACKPACK

5 · anthracite

8 · navy

4 · darkcamo

 $10\cdot$  woodland

14 · flecktarn

15 · urban

70 · camel

8007

163 · night camo digital

 $1 \cdot \text{olive}$ 

215 · grey camo

280 · blizzard camo

281 · dark woodland

**US COOPER LARGE BACKPACK** 

8 · navy