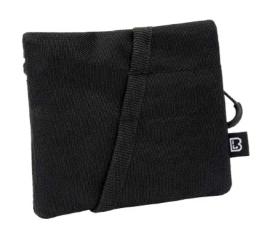

#### WALLET TWO

POUCHES

10 · woodland

ONE SIZE

2 · black

70 · camel

4 · darkcamo

161 · tactical camo