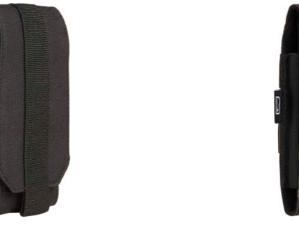

### MOLLE PHONE POUCH LARGE

ONE SIZE

MOLLE POUCH FUNCTIONAL

 $1 \cdot \text{olive}$ 

10 · woodland

ONE SIZE

2 · black

70 · camel