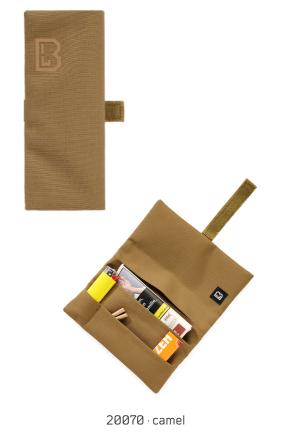

10 · woodland

70 · camel

161 · tactical camo

MOLLE POUCH TACTICAL

ONE SIZE

### MOLLE POUCH SNAKE





2 · black



4 · darkcamo



10 · woodland



70 · camel





ONE SIZE





161 · tactical camo



 $1 \cdot \text{olive}$ 



 $10\cdot woodland$ 



2 · black



70 · camel



4 · darkcamo



161 · tactical camo

### MOLLE MULTI POUCH SMALL



POUCHES

10 · woodland



2 · black



4 · darkcamo



70 · camel



161 · tactical camo



 $1 \cdot \text{olive}$ 

 $10 \cdot woodland$ 

MOLLE MULTI POUCH LARGE





4 · darkcamo



70 · camel

161 · tactical camo

### MOLLE MULTI POUCH MEDIUM

ONE SIZE





11002 · black



11002 · black

20070 · camel

15001 · olive

20070 · camel

**KEY POUCH** 

ONE SIZE









15001 · olive

11002 · black

20070 · camel







MINI EDC BAG

ONE SIZE



15001 · olive



15010 · woodland



11002 · black



20070 · camel



12004 · darkcamo



15161 · tactical camo







15001 · olive



15010 · woodland

MOLLE FIRST AID POUCH LARGE



11002 · black



20070 · camel



12004 · darkcamo



15161 · tactical camo

### MOLLE FIRST AID POUCH PREMIUM

ONE SIZE





11002 · black



12004 · darkcamo



15010 · woodland







20070 · camel



15161 · tactical camo



15001 · olive 11002 · black



20070 · camel

#### MOLLE OPERATOR POUCH

ONE SIZE



CHEST POCKET













10 · woodland





2 · black





4 · darkcamo



161 · tactical camo





 $1 \cdot \text{olive}$ 



2 · black



4 · darkcamo



10 · woodland



70 · camel



161 · tactical camo



 $1 \cdot \text{olive}$ 



2 · black



4 · darkcamo



10