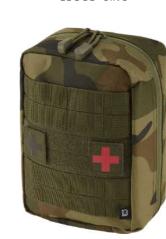

11002 · black

20070 · camel

12004 · darkcamo

15161 · tactical camo

15001 · olive

15010 · woodland

MOLLE FIRST AID POUCH LARGE

11002 · black

20070 · camel

12004 · darkcamo

15161 · tactical camo