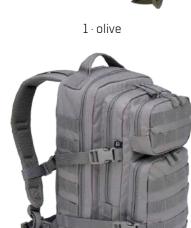

#### US COOPER DAYPACK

8023

 $1 \cdot \text{olive}$ 

2 · black

4 · darkcamo

8 · navy

70 · camel

15161 · tactical camo

ONE SIZE

 $1 \cdot \text{olive}$ 

2 · black

4 · darkcamo

8 · navy

14 · flecktarn

70 · camel

15161 · tactical camo