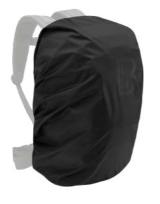

### US COOPER RAINCOVER LARGE

**BAGS** 

 $1 \cdot \mathsf{olive}$ 

2 · black

4 · darkcamo

 $10\cdot woodland$ 

70 · camel

161 · tactical camo

 $10\cdot$  woodland

2 · black

70 · camel

4 · darkcamo

161 · tactical camo

8062

 $1 \cdot \text{olive}$ 

2 · black