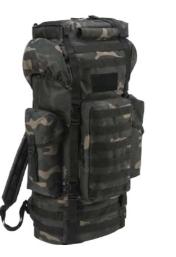

### COMBAT MOLLE BACKPACK

ONE SIZE

2 · black

8 · navy

8003

4 · darkcamo

10 · woodland

14 · flecktarn

15 · urban

70 · camel

161 · tactical camo

163 · night camo digital

222 · grey camo

 $1 \cdot \mathsf{olive}$ 

2 · black