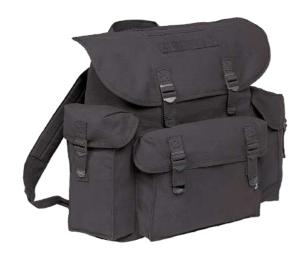

US COOPER ROLLTOP



2 · black



10 · woodland



70 · camel



161 · tactical camo



2 · black



10 · woodland



70 · camel



161 · tactical camo



 $1 \cdot \text{olive}$ 

#### US ASSAULT PACK LARGE

ONE SIZE

US ASSAULT PACK MEDIUM









2 · black



70 · camel



4 · darkcamo



161 · tactical camo



10 · woodland



280 · blizzard camo



15 · urban



281 · dark woodland



### US COOPER SLING PACK MEDIUM













2 · black

4 · darkcamo









 $10\cdot woodland$ 

14 · flecktarn

70 · camel

161 · tactical camo

### COMBAT MOLLE BACKPACK







ONE SIZE



2 · black



8 · navy



8003

4 · darkcamo



10 · woodland



14 · flecktarn



15 · urban



70 · camel







161 · tactical camo



163 · night camo digital



222 · grey camo



 $1 \cdot \mathsf{olive}$ 



2 · black

### **BW BACKPACK**

ONE SIZE





2 · black

### **BW HUNTING BACKPACK**

ONE SIZE

8005



15001 · olive



20070 · camel



### US COOPER PACKING CUBES

8068







2 · black

4 · darkcamo







10 · woodland

14 · flecktarn

70 · camel

161 · tactical camo



ONE SIZE







 $1 \cdot \text{olive}$ 

2 · black

4 · darkcamo









10 · woodland

14 · flecktarn

70 · camel

### US COOPER RAINCOVER LARGE



**BAGS** 









 $1 \cdot \mathsf{olive}$ 

2 · black

4 · darkcamo







 $10\cdot woodland$ 

70 · camel

161 · tactical camo









 $10\cdot$  woodland



2 · black



70 · camel



4 · darkcamo



161 · tactical camo





8062















 $1 \cdot \text{olive}$ 

2 · black

4 · darkcamo

15001 · olive

11002 · black

12004 · darkcamo













10 · wo