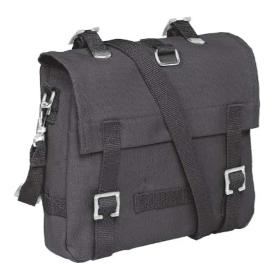

### US COOPER RAINCOVER LARGE

**BAGS** 

 $1 \cdot \mathsf{olive}$ 

2 · black

4 · darkcamo

 $10\cdot woodland$ 

70 · camel

161 · tactical camo

 $10\cdot$  woodland

2 · black

70 · camel

4 · darkcamo

161 · tactical camo

8062

 $1 \cdot \text{olive}$ 

2 · black

4 · darkcamo

15001 · olive

11002 · black

12004 · darkcamo

10 · woodland

70 · camel

161 · tactical camo

15010 · woodland