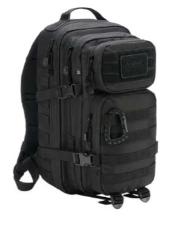

#### US ASSAULT PACK LARGE

ONE SIZE

US ASSAULT PACK MEDIUM

2 · black

70 · camel

4 · darkcamo

161 · tactical camo

10 · woodland