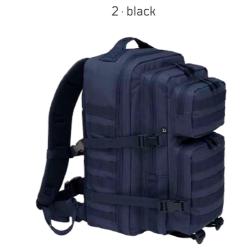

### COMBAT MOLLE BACKPACK

ONE SIZE

2 · black

8 · navy

8003

4 · darkcamo

10 · woodland

14 · flecktarn

15 · urban

70 · camel

161 · tactical camo

163 · night camo digital

222 · grey camo

 $1 \cdot \mathsf{olive}$ 

2 · black