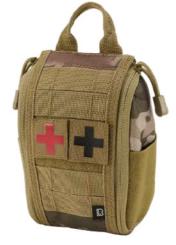

11002 · black

20070 · camel

12004 · darkcamo

15161 · tactical camo

15001 · olive

15010 · woodland

MOLLE FIRST AID POUCH LARGE

11002 · black