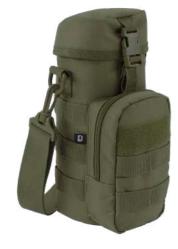

## MOLLE BOTTLE HOLDER II

POUCHES

2 · black

4 · darkcamo

 $1 \cdot \text{olive}$ 

2 · black

4 · darkcamo

 $10 \cdot woodland$ 