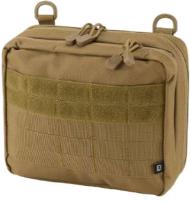

### US COOPER PATCH LARGE BACKPACK

5 · anthracite

8 · navy

4 · darkcamo

 $10\cdot$  woodland

14 · flecktarn

15 · urban

70 · camel