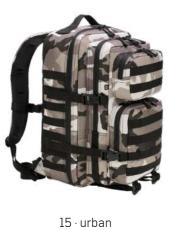

### US COOPER PATCH LARGE BACKPACK

5 · anthracite

8 · navy

4 · darkcamo

 $10\cdot$  woodland

14 · flecktarn

15 · urban

70 · camel