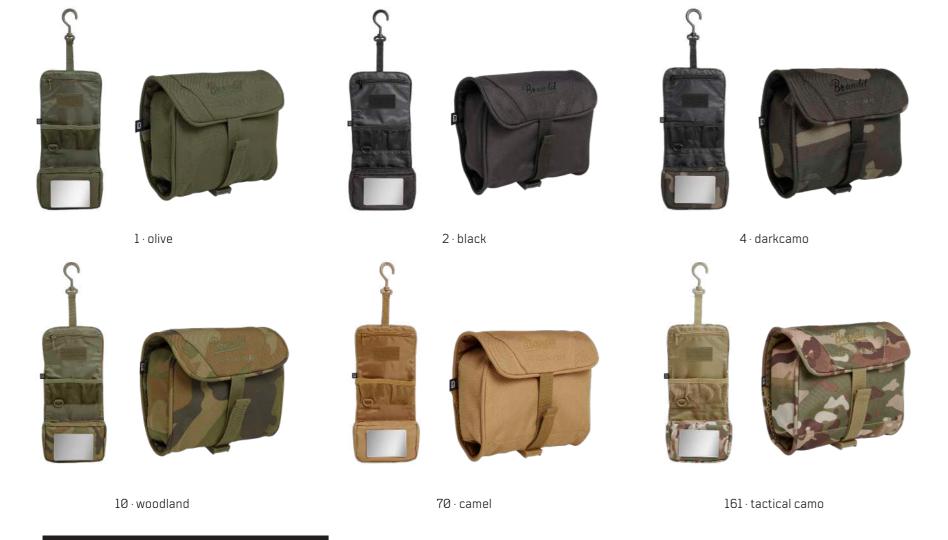

#### TOILETRY BAG MEDIUM

ONE SIZE

TOILETRY BAG LARGE

15001 · olive

11002 · black

20070 · camel

2 · black

2 · black