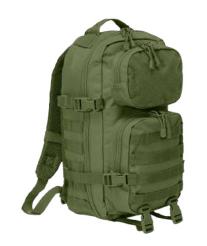

#### US COOPER DAYPACK

8023

 $1 \cdot \text{olive}$ 

2 · black

4 · darkcamo

8 · navy

70 · camel

15161 · tactical camo

ONE SIZE

 $1 \cdot \text{olive}$ 

2 · black

4 · darkcamo

8 · navy

14 · flecktarn

70 · camel

15161 · tactical camo