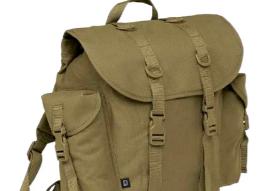

#### US COOPER XL BACKPACK

6022

1 · olive 2 · black 4 · darkcamo 70 · camel

ONE SIZE

US COOPER ROLLTOP

2 · black

10 · woodland

70 · camel

161 · tactical camo

2 · black

10 · woodland

70 · camel

161 · tactical camo

 $1 \cdot \text{olive}$ 