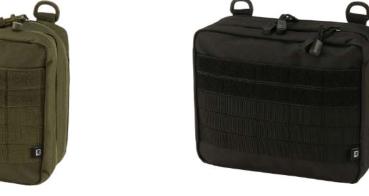

### COMBAT MOLLE BACKPACK

ONE SIZE

2 · black

8 · navy

8003

4 · darkcamo

10 · woodland

14 · flecktarn