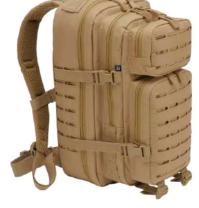

#### US COOPER DAYPACK

8023

 $1 \cdot \text{olive}$ 

2 · black

4 · darkcamo

8 · navy

70 · camel

15161 · tactical camo

ONE SIZE

 $1 \cdot \text{olive}$ 

2 · black

4 · darkcamo

8 · navy

14 · flecktarn

70 · camel

15161 · tactical camo