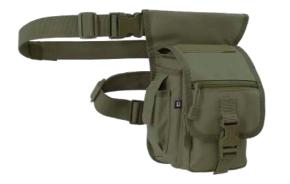

WAISTBELTBAG MOLLE

20070 · camel

15161 · tactical camo

#### WAISTBELTBAG ALLROUND

ONE SIZE

ONE SIZE

35

8112

8113

15001 · olive

11002 · black

ONE SIZE

15001 · olive

1 · olive 2 · black 4 · darkcamo

5 · anthracite 8 · navy 10 · woodland 14 · flecktarn

WAISTBELTBAG

ONE SIZE

70 · camel

79 · black/anthracite