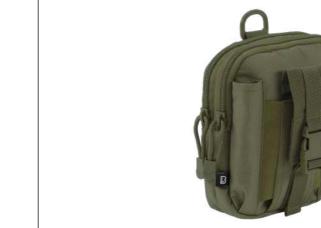

### MOLLE MULTI POUCH SMALL

POUCHES

10 · woodland

2 · black

4 · darkcamo

70 · camel

161 · tactical camo

 $1 \cdot \text{olive}$ 