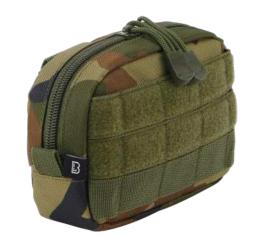

### US COOPER PATCH LARGE BACKPACK

5 · anthracite

8 · navy

4 · darkcamo

 $10\cdot$  woodland

14 · flecktarn

15 · urban

70 · camel

8007

163 · night camo digital

 $1 \cdot \text{olive}$ 

215 · grey camo

280 · blizzard camo

281 · dark woodland

**US COOPER LARGE BACKPACK** 

8 · navy