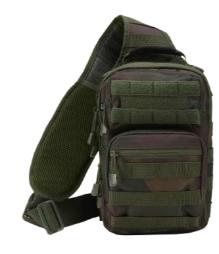

### US COOPER SLING PACK MEDIUM

2 · black

4 · darkcamo

 $10\cdot woodland$ 

14 · flecktarn

70 · camel

161 · tactical camo