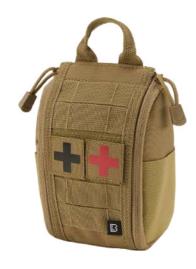

11002 · black

20070 · camel

12004 · darkcamo

15161 · tactical camo

15001 · olive

15010 · woodland

MOLLE FIRST AID POUCH LARGE

11002 · black