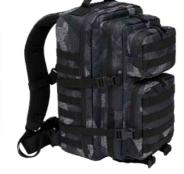

### COMBAT MOLLE BACKPACK

ONE SIZE

2 · black

8 · navy

8003

4 · darkcamo

10 · woodland

14 · flecktarn

15 · urban

70 · camel

161 · tactical camo

163 · night camo digital

222 · grey camo

 $1 \cdot \mathsf{olive}$ 

2 · black